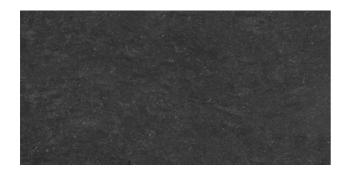

## LOUNGE LIGHT BLACK

| PRODUCT<br>CODE  | A09GLOUN-585.X0P                      |
|------------------|---------------------------------------|
| SIZE             | 30X60CM                               |
| SERIES           | LOUNGE                                |
| COLOR            | LIGHT BLACK (BLACK)                   |
| TECHNOLOGY       | FULL BODY PORCELAIN, DOUBLE<br>CHARGE |
| STRUCTURE        | SMOOTH                                |
| SURFACE LOOK     | HIGH GLOSSY                           |
| EDGE             | RECTIFIED                             |
| THICKNESS        | 9 MM                                  |
| UNITY<br>MEASURE | M²                                    |