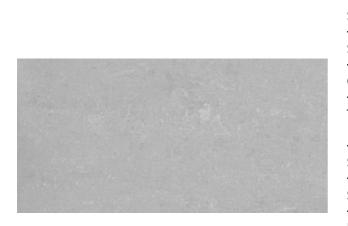

## LOUNGE LOUNGE GREY

| PRODUCT<br>CODE  | A09GLOUN-059.X0P                      |
|------------------|---------------------------------------|
| SIZE             | 30X60CM                               |
| SERIES           | LOUNGE                                |
| COLOR            | GREY                                  |
| TECHNOLOGY       | FULL BODY PORCELAIN, DOUBLE<br>CHARGE |
| STRUCTURE        | SMOOTH                                |
| SURFACE LOOK     | HIGH GLOSSY                           |
| EDGE             | RECTIFIED                             |
| THICKNESS        | 9 MM                                  |
| UNITY<br>MEASURE | M <sup>2</sup>                        |