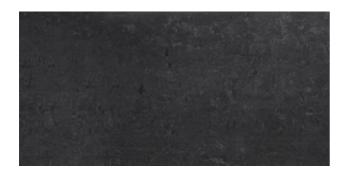

## LOUNGE BLACK

| PRODUCT<br>CODE  | A09GLOUN-057.X0P                      |
|------------------|---------------------------------------|
| SIZE             | 30X60CM                               |
| SERIES           | LOUNGE                                |
| COLOR            | BLACK                                 |
| TECHNOLOGY       | FULL BODY PORCELAIN, DOUBLE<br>CHARGE |
| STRUCTURE        | SMOOTH                                |
| SURFACE LOOK     | HIGH GLOSSY                           |
| EDGE             | RECTIFIED                             |
| THICKNESS        | 9 MM                                  |
| UNITY<br>MEASURE | M²                                    |