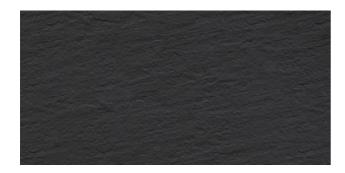

## LOUNGE BLACK

| PRODUCT<br>CODE  | A09GLOUN-057.U2R                      |
|------------------|---------------------------------------|
| SIZE             | 30X60CM                               |
| SERIES           | LOUNGE                                |
| COLOR            | BLACK                                 |
| TECHNOLOGY       | FULL BODY PORCELAIN, DOUBLE<br>CHARGE |
| STRUCTURE        | LIGHT STRUCTURE                       |
| SURFACE LOOK     | MATT                                  |
| EDGE             | RECTIFIED                             |
| THICKNESS        | 9 MM                                  |
| UNITY<br>MEASURE | M²                                    |