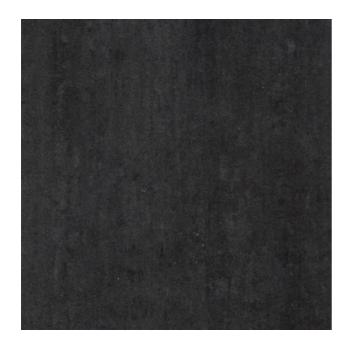

## LOUNGE BLACK

| PRODUCT<br>CODE  | A09GLOUN-057.U0R                      |
|------------------|---------------------------------------|
| SIZE             | 30X60CM                               |
| SERIES           | LOUNGE                                |
| COLOR            | BLACK                                 |
| TECHNOLOGY       | FULL BODY PORCELAIN, DOUBLE<br>CHARGE |
| STRUCTURE        | SMOOTH                                |
| SURFACE LOOK     | MATT                                  |
| EDGE             | RECTIFIED                             |
| THICKNESS        | 9 MM                                  |
| UNITY<br>MEASURE | M²                                    |