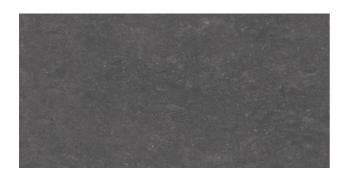

## LOUNGE DARK ANTHRACITE

| PRODUCT<br>CODE  | A09GLOUN-055.X0P                      |
|------------------|---------------------------------------|
| SIZE             | 30X60CM                               |
| SERIES           | LOUNGE                                |
| COLOR            | DARK ANTHRACITE (BLACK)               |
| TECHNOLOGY       | FULL BODY PORCELAIN, DOUBLE<br>CHARGE |
| STRUCTURE        | SMOOTH                                |
| SURFACE LOOK     | HIGH GLOSSY                           |
| EDGE             | RECTIFIED                             |
| THICKNESS        | 9 MM                                  |
| UNITY<br>MEASURE | M²                                    |