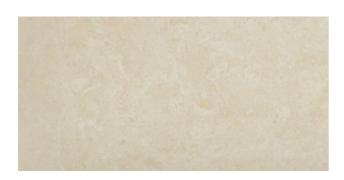

## LOUNGE BEIGE

| PRODUCT<br>CODE  | A09GLOUN-053.X0P                      |
|------------------|---------------------------------------|
| SIZE             | 30X60CM                               |
| SERIES           | LOUNGE                                |
| COLOR            | BEIGE                                 |
| TECHNOLOGY       | FULL BODY PORCELAIN, DOUBLE<br>CHARGE |
| STRUCTURE        | SMOOTH                                |
| SURFACE LOOK     | HIGH GLOSSY                           |
| EDGE             | RECTIFIED                             |
| THICKNESS        | 9 MM                                  |
| UNITY<br>MEASURE | M²                                    |