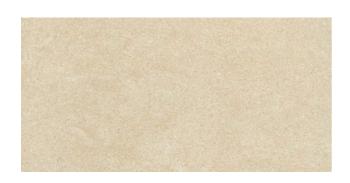

## LOUNGE BEIGE

| PRODUCT<br>CODE  | A09GLOUN-053.U0R                      |
|------------------|---------------------------------------|
| SIZE             | 30X60CM                               |
| SERIES           | LOUNGE                                |
| COLOR            | BEIGE                                 |
| TECHNOLOGY       | FULL BODY PORCELAIN, DOUBLE<br>CHARGE |
| STRUCTURE        | SMOOTH                                |
| SURFACE LOOK     | MATT                                  |
| EDGE             | RECTIFIED                             |
| THICKNESS        | 9 MM                                  |
| UNITY<br>MEASURE | M²                                    |