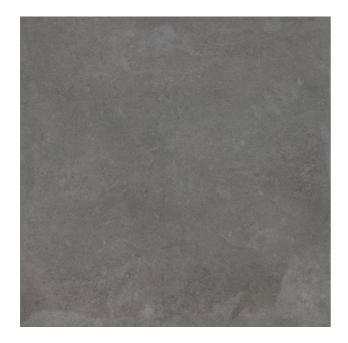

## **SURFACE 2.0 SURFACE 2.0 MID GREY**

| PRODUCT CODE  | A06GZSUR-MGY.M0T5R      |
|---------------|-------------------------|
| SIZE          | 60X60CM                 |
| SERIES        | SURFACE 2.0             |
| COLOR         | MID GREY (GREY)         |
| TECHNOLOGY    | PORCELAIN TILES, NORMAL |
| STRUCTURE     | SMOOTH                  |
| SURFACE LOOK  | MATT                    |
| EDGE          | RECTIFIED               |
| THICKNESS     | 20 MM                   |
| UNITY MEASURE | M²                      |