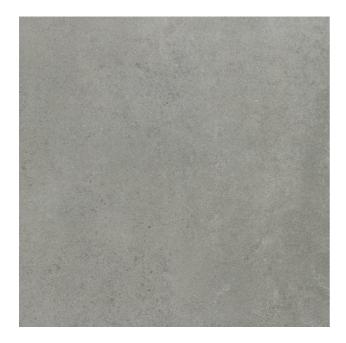

## **SURFACE 2.0 SURFACE 2.0 COOL GREY**

| PRODUCT CODE  | A06GZSUR-CGY.M0T5R      |
|---------------|-------------------------|
| SIZE          | 60X60CM                 |
| SERIES        | SURFACE 2.0             |
| COLOR         | COOLGREY (GREY)         |
| TECHNOLOGY    | PORCELAIN TILES, NORMAL |
| STRUCTURE     | SMOOTH                  |
| SURFACE LOOK  | MATT                    |
| EDGE          | RECTIFIED               |
| THICKNESS     | 20 MM                   |
| UNITY MEASURE | M²                      |