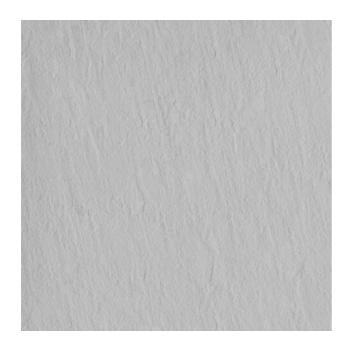

## LOUNGE GREY

| PRODUCT<br>CODE  | A06GLOUN-059.U2R                      |
|------------------|---------------------------------------|
| SIZE             | 60X60CM                               |
| SERIES           | LOUNGE                                |
| COLOR            | GREY                                  |
| TECHNOLOGY       | FULL BODY PORCELAIN, DOUBLE<br>CHARGE |
| STRUCTURE        | LIGHT STRUCTURE                       |
| SURFACE LOOK     | MATT                                  |
| EDGE             | RECTIFIED                             |
| THICKNESS        | 9 MM                                  |
| UNITY<br>MEASURE | M²                                    |