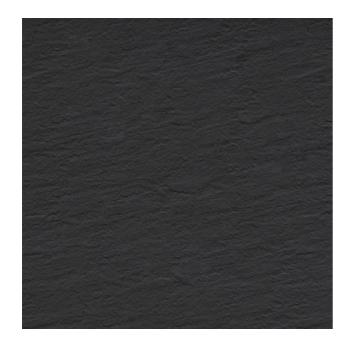

## LOUNGE BLACK

| PRODUCT<br>CODE  | A06GLOUN-057.U2R                      |
|------------------|---------------------------------------|
| SIZE             | 60X60CM                               |
| SERIES           | LOUNGE                                |
| COLOR            | BLACK                                 |
| TECHNOLOGY       | FULL BODY PORCELAIN, DOUBLE<br>CHARGE |
| STRUCTURE        | LIGHT STRUCTURE                       |
| SURFACE LOOK     | MATT                                  |
| EDGE             | RECTIFIED                             |
| THICKNESS        | 9 MM                                  |
| UNITY<br>MEASURE | M²                                    |