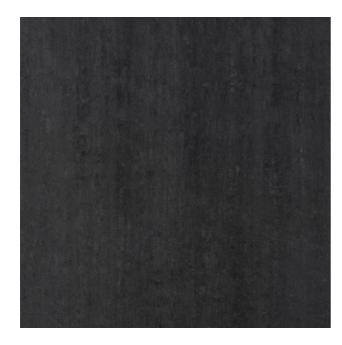

## LOUNGE BLACK

| PRODUCT<br>CODE  | A06GLOUN-057.U0R                      |
|------------------|---------------------------------------|
| SIZE             | 60X60CM                               |
| SERIES           | LOUNGE                                |
| COLOR            | BLACK                                 |
| TECHNOLOGY       | FULL BODY PORCELAIN, DOUBLE<br>CHARGE |
| STRUCTURE        | SMOOTH                                |
| SURFACE LOOK     | MATT                                  |
| EDGE             | RECTIFIED                             |
| THICKNESS        | 9 MM                                  |
| UNITY<br>MEASURE | $M^2$                                 |