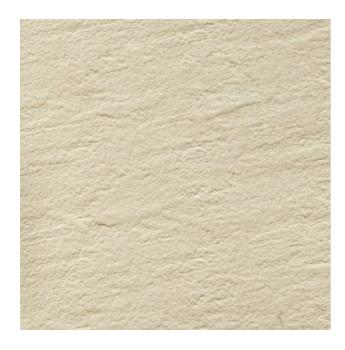

## LOUNGE BEIGE

| PRODUCT<br>CODE  | A06GLOUN-053.U2R                      |
|------------------|---------------------------------------|
| SIZE             | 60X60CM                               |
| SERIES           | LOUNGE                                |
| COLOR            | BEIGE                                 |
| TECHNOLOGY       | FULL BODY PORCELAIN, DOUBLE<br>CHARGE |
| STRUCTURE        | LIGHT STRUCTURE                       |
| SURFACE LOOK     | MATT                                  |
| EDGE             | RECTIFIED                             |
| THICKNESS        | 9 MM                                  |
| UNITY<br>MEASURE | M²                                    |