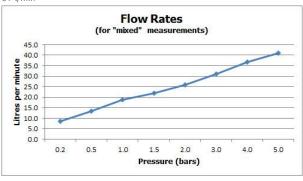

#### **MINIMUM OPERATING PRESSURE:**

0.2 bar LP

#### FLOW RATE AT 3.0 BAR FLOW PRESSURE:

31 L/min

tel: 01934 744466 email: sales@vado.com www.vado.com

taps | showering | accessories