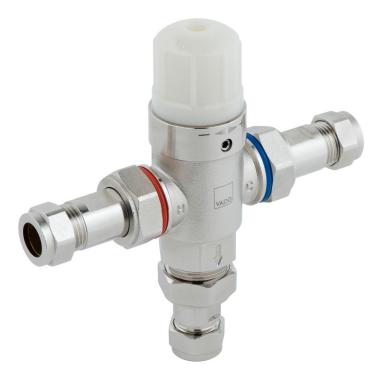

## **SPECIFICATION** SHEET

**COLLECTION:** 

PRODUCT CODE: PRO-5001-N/P

#### **DESCRIPTION:**

protherm in-line thermostatic valve TMV2 approved supplied with 15mm compression fittings 22mm compression fittings available seperately thermostatic ceramic cartridge minimum operating pressure 0.2 bar LP