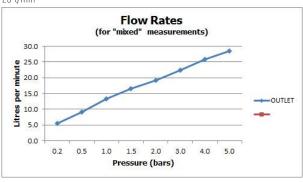

### FLOW RATE AT 3.0 BAR FLOW PRESSURE:

23 l/min

tel: 01934 744466 email: sales@vado.com www.vado.com

taps | showering | accessories