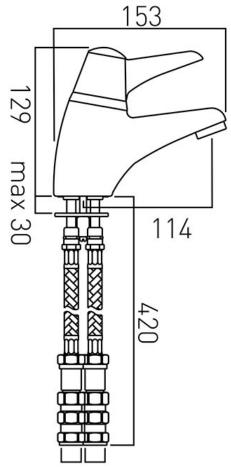

# TECHNICAL DRAWING

**COLLECTION:** COMMERCIAL TAPS **PRODUCT CODE:** PRO-100P-C/P

15mm compression or 1/2" male thread

tel: 01934 744466 email: sales@vado.com www.vado.com