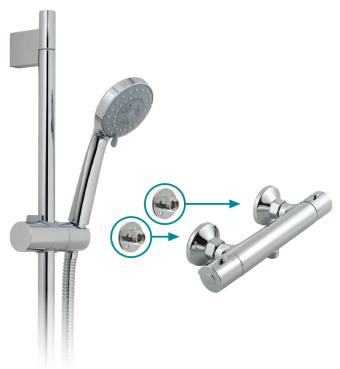

### **DESCRIPTION:**

prima wall mounted exposed thermostatic shower valve 1/2" with multi-function 600mm slide rail shower kit and wall mounting brackets thermostatic cartridge V-001A-PLA flow cartridge DGS-002B-1/2

kit comprises: ERI-MFSRK-DB-C/P DGS-149-1/2-C/P WG-049BRACK+SHR-C/P minimum operating pressure 0.2 bar LP