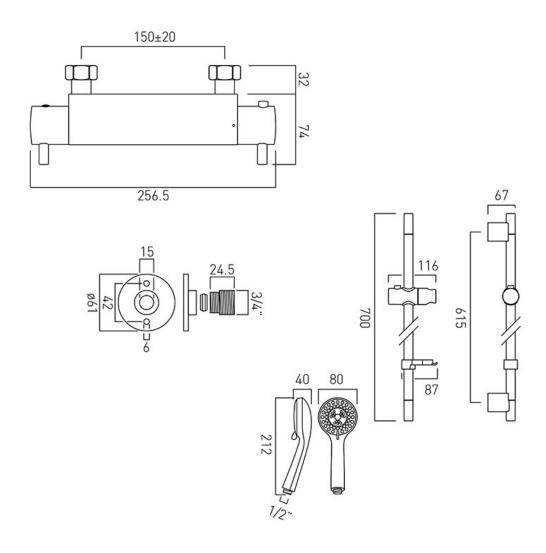

# TECHNICAL DRAWING

**COLLECTION:** 

PRODUCT CODE: PRIMABOX4/B-MF-C/P

tel: 01934 744466 email: sales@vado.com www.vado.com