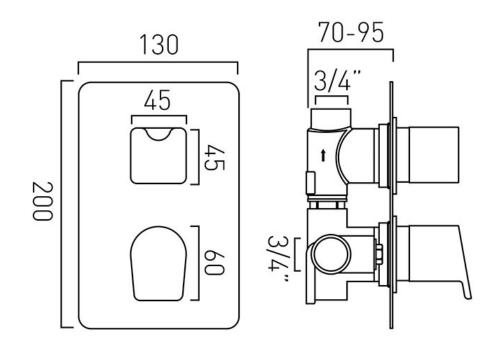

## TECHNICAL DRAWING

**COLLECTION:** PHOTON **PRODUCT CODE:** PHO-148D-C/P

tel: 01934 744466 email: sales@vado.com www.vado.com

### **DESCRIPTION:**

DX Photon concealed 1 outlet, 2 handle thermostatic shower valve wall mounted with rectangular backplate thermostatic cartridge V-001C-PLA flow cartridge C-301-RTC 2 x 3/4" female inlets 1 x 3/4" female outlet includes 3/4" - 1/2" adaptors inc. bleed valve for system flush on installation min-max wall mount 70-95mm optimum installation depth 82mm minimum operating pressure 0.2 bar LP (shower) minimum operating pressure 1.0 bar MP (bath)