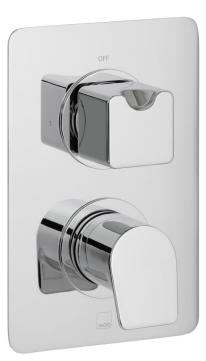

# SPECIFICATION SHEET

**COLLECTION:** PHOTON **PRODUCT CODE:** PHO-148D-C/P

### **DESCRIPTION:**

DX Photon concealed 1 outlet, 2 handle thermostatic shower valve wall mounted with rectangular backplate thermostatic cartridge V-001C-PLA flow cartridge C-301-RTC 2 x 3/4" female inlets 1 x 3/4" female outlet includes 3/4" - 1/2" adaptors inc. bleed valve for system flush on installation min-max wall mount 70-95mm optimum installation depth 82mm minimum operating pressure 0.2 bar LP (shower) minimum operating pressure 1.0 bar MP (bath)

#### FINISH: Chrome

**FLOW REGULATOR:** 