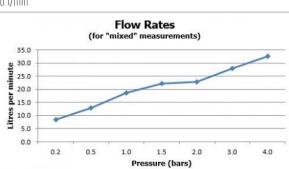

# SPECIFICATION SHEET

**COLLECTION:** PHOTON **PRODUCT CODE:** PHO-148D-C/P



### **DESCRIPTION:**

DX Photon concealed 1 outlet, 2 handle thermostatic shower valve wall mounted with rectangular backplate thermostatic cartridge V-001C-PLA flow cartridge C-301-RTC 2 x 3/4" female inlets 1 x 3/4" female outlet includes 3/4" - 1/2" adaptors inc. bleed valve for system flush on installation min-max wall mount 70-95mm optimum installation depth 82mm minimum operating pressure 0.2 bar LP (shower) minimum operating pressure 1.0 bar MP (bath)

#### FINISH: Chrome

**FLOW REGULATOR:** 

## **MINIMUM OPERATING PRESSURE:** 0.2 bar LP (shower) 1.0 bar MP (bath)





tel: 01934 744466 email: sales@vado.com www.vado.com

### where inspiration flows taps | showering | accessories



NYRA Guarantee.

## TECHNICAL DRAWING

**COLLECTION:** PHOTON **PRODUCT CODE:** PHO-148D-C/P



tel: 01934 744466 email: sales@vado.com www.vado.com

## where inspiration flows



taps | showering | accessories