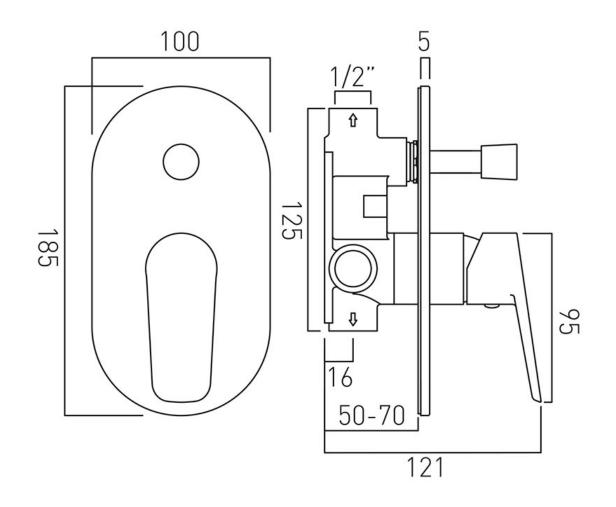

## TECHNICAL DRAWING

**COLLECTION:** PHOTON **PRODUCT CODE:** PHO-147A-C/P

tel: 01934 744466 email: sales@vado.com www.vado.com

where inspiration flows

taps | showering | accessories