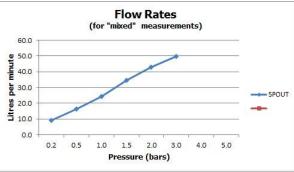

# SPECIFICATION SHEET

**COLLECTION:** PHOTON **PRODUCT CODE:** PHO-137-C/P



#### **DESCRIPTION:**

2 hole bath filler deck mounted cold ceramic cartridge ION-VALVE/CD/CL-3/4 hot ceramic cartridge ION-VALVE/CD/HT-3/4 2 x 3/4" fitted tails deck mount drill hole diameter 28-30mm minimum operating pressure 0.2 bar LP

#### FINISH: Chrome

FLOW REGULATOR:

MINIMUM OPERATING PRESSURE: 0.2 bar LP

#### FLOW RATE AT 3.0 BAR FLOW PRESSURE:

#### 50 l/min

Ν





#### tel: 01934 744466 email: sales@vado.com www.vado.com

### where inspiration flows



taps | showering | accessories

## TECHNICAL DRAWING

**COLLECTION:** PHOTON **PRODUCT CODE:** PHO-137-C/P



tel: 01934 744466 email: sales@vado.com www.vado.com

### where inspiration flows



taps | showering | accessories