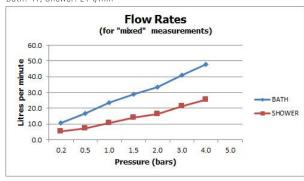

### **FLOW RATE AT 3.0 BAR FLOW PRESSURE:**

Bath: 41, Shower: 21 L/min

tel: 01934 744466 email: sales@vado.com www.vado.com

taps | showering | accessories