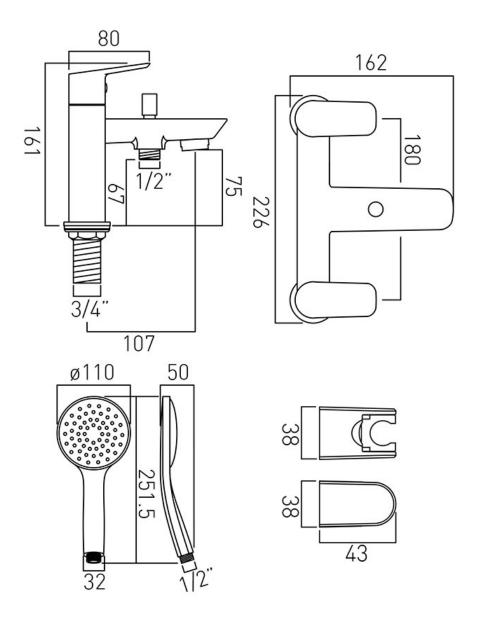

# TECHNICAL DRAWING

**COLLECTION: PHOTON** 

PRODUCT CODE: PHO-130+K-C/P

tel: 01934 744466 email: sales@vado.com www.vado.com