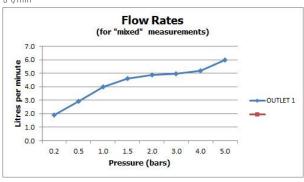

### **FLOW RATE AT 3.0 BAR FLOW PRESSURE:**

5 l/min

tel: 01934 744466 email: sales@vado.com www.vado.com

taps | showering | accessories