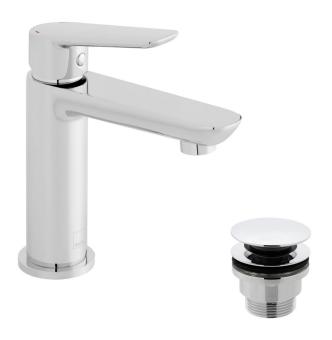

## SPECIFICATION SHEET

**COLLECTION: PHOTON** 

PRODUCT CODE: PHO-100M/CC-C/P

### **DESCRIPTION:**

mini mono basin mixer single lever deck mounted smooth bodied with universal basin waste with water flow aerator ceramic cartridge PHO-100M/CAR 2 x 1/2" x 425mm flexipipe connections deck mount drill hole diameter 32mm minimum operating pressure 0.5 bar LP

### FINISH:

Chrome