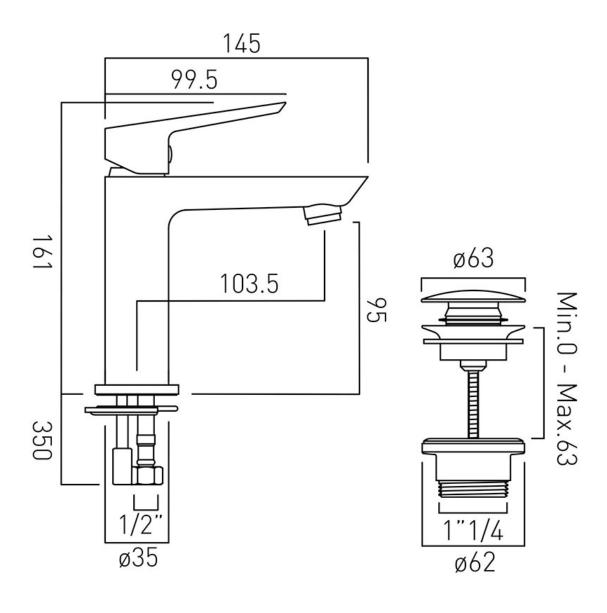

# TECHNICAL DRAWING

**COLLECTION: PHOTON** 

PRODUCT CODE: PHO-100M/CC-C/P

tel: 01934 744466 email: sales@vado.com www.vado.com

where inspiration flows taps | showering | accessories