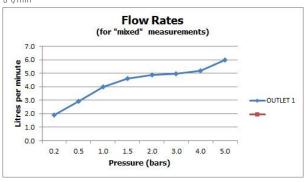

### **FLOW RATE AT 3.0 BAR FLOW PRESSURE:**

5 l/min

tel: 01934 744466 email: sales@vado.com www.vado.com

where inspiration flows

taps | showering | accessories