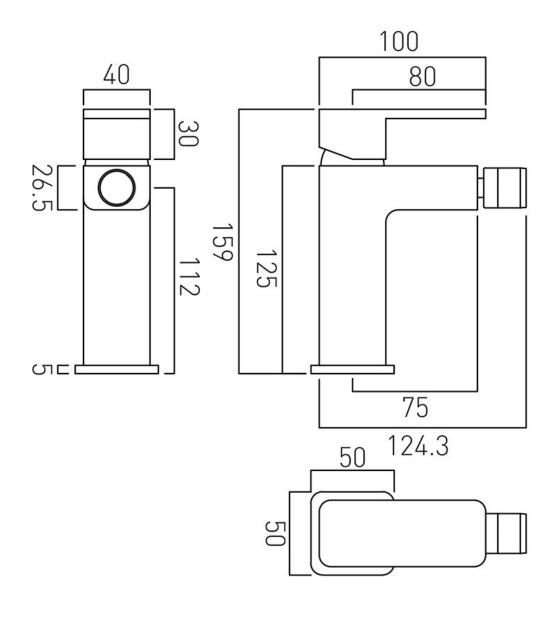

# TECHNICAL DRAWING

**COLLECTION: PHASE** 

PRODUCT CODE: PHA-210-C/P

tel: 01934 744466 email: sales@vado.com www.vado.com