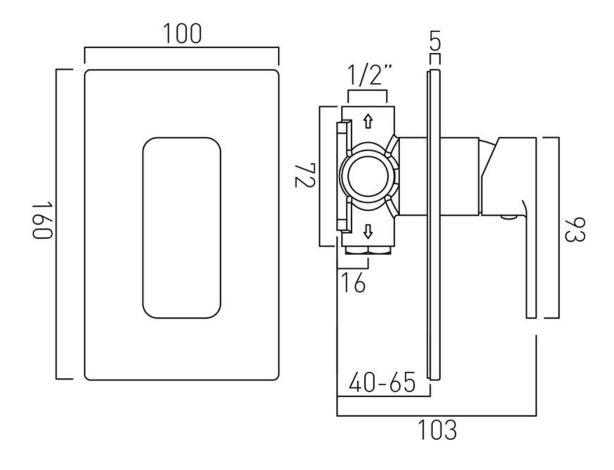

# TECHNICAL DRAWING

**COLLECTION: PHASE** 

PRODUCT CODE: PHA-145A-C/P

tel: 01934 744466 email: sales@vado.com www.vado.com

### **DESCRIPTION:**

concealed shower valve
single lever
wall mounted
ceramic cartridge CAR-K35A
2 x 1/2" inlets
2 x 1/2" outlets (one is blanked off)
min-max wall mount 40-65mm
minimum operating pressure 0.2 bar LP shower / 1.5 bar
MP bath