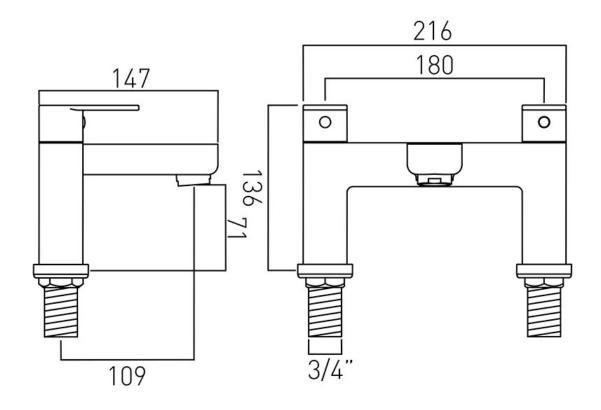

# TECHNICAL DRAWING

**COLLECTION: PHASE** 

PRODUCT CODE: PHA-137-C/P

tel: 01934 744466 email: sales@vado.com www.vado.com