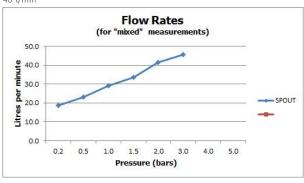

### **FLOW RATE AT 3.0 BAR FLOW PRESSURE:**

46 l/min

tel: 01934 744466 email: sales@vado.com www.vado.com

taps | showering | accessories