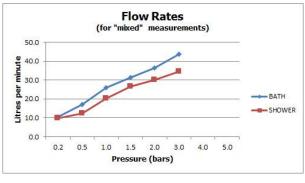

### **FLOW RATE AT 3.0 BAR FLOW PRESSURE:**

Bath: 44, Shower: 35 l/min

Zy Sy Sy guarantee

tel: 01934 744466 email: sales@vado.com www.vado.com

taps | showering | accessories