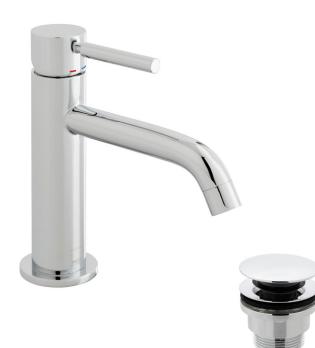

# SPECIFICATION SHEET

**COLLECTION:** ORIGINS **PRODUCT CODE:** ORI-200/CC-C/P

### **DESCRIPTION:**

slimline mono basin mixer single lever deck mounted smooth bodied with universal basin waste with water flow aerator ceramic cartridge C-010-N25 2 x 1/2" nut x 400mm flexipipe connections deck mount drill hole diameter 35mm minimum operating pressure 1.0 bar MP

#### FINISH: Chrome

FLOW REGULATOR: 51/min fitted as standard

MINIMUM OPERATING PRESSURE: 1.0 bar MP