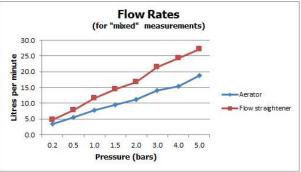

## MINIMUM OPERATING PRESSURE: 0.2 bar LP

FLOW RATE AT 3.0 BAR FLOW PRESSURE:

#### Aerator: 14, Flow st: 22 l/min

tel: 01934 744466 email: sales@vado.com www.vado.com