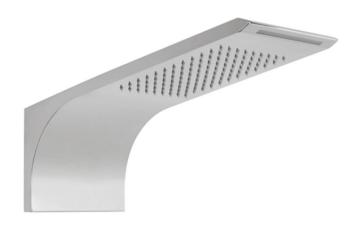

#### **DESCRIPTION:**

Omika wall mounted rectangular shower head 2 functions: rain and water blade min-max wall mount 50-65mm optimum installation depth 57mm minimum operating pressure 1.0 bar MP