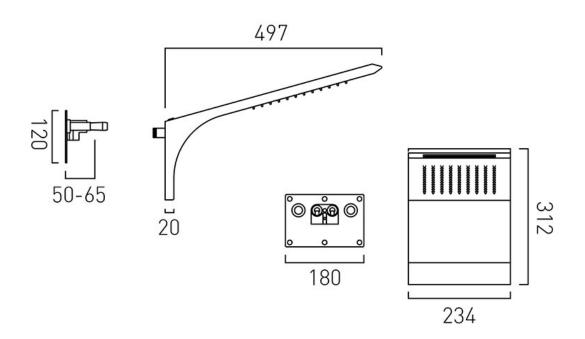

## TECHNICAL DRAWING

COLLECTION: OMIKA PRODUCT CODE: OMI-WMHEAD-C/P

tel: 01934 744466 email: sales@vado.com www.vado.com

where inspiration flows

taps | showering | accessories