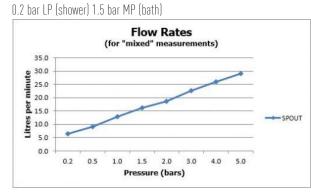

### **DESCRIPTION:**

concealed 1 outlet shower valve single lever wall mounted with rectangular backplate ceramic cartridge CAR-K35A 2 x 1/2" female inlets 2 x 1/2" female outlets (one is blanked off) min-max wall mount 40-65mm minimum operating pressure 0.2 bar LP (shower) / 1.5 bar MP (bath)

#### FINISH: Chrome

MINIMUM OPERATING PRESSURE:

tel: 01934 744466 email: sales@vado.com www.vado.com