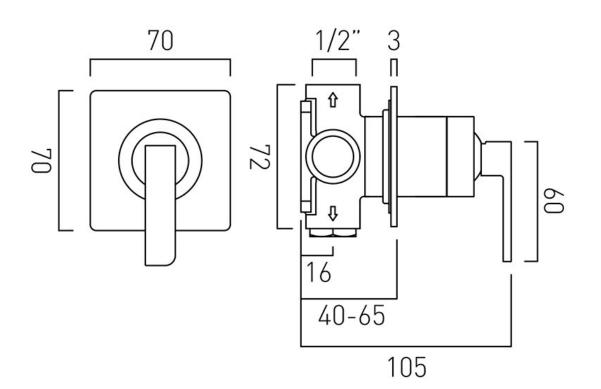

## TECHNICAL DRAWING

**COLLECTION:** OMIKA **PRODUCT CODE:** OMI-145A-C/P

tel: 01934 744466 email: sales@vado.com www.vado.com

where inspiration flows

taps | showering | accessories