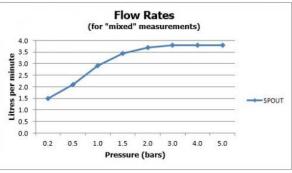

#### FLOW RATE AT 3.0 BAR FLOW PRESSURE:

4 l/min

tel: 01934 744466 email: sales@vado.com www.vado.com