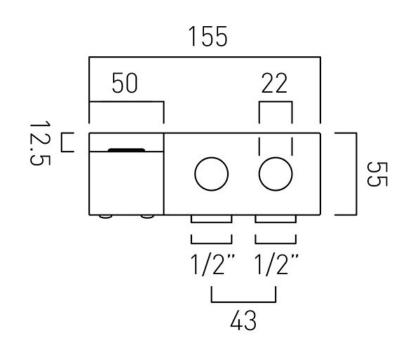

# TECHNICAL DRAWING

COLLECTION: OMIKA PRODUCT CODE: OMI-109-C/P

where inspiration flows taps | showering | accessories

tel: 01934 744466 email: sales@vado.com www.vado.com