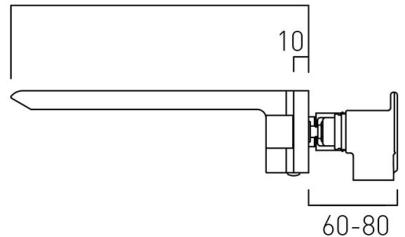

### **DESCRIPTION:**

basin mixer wall mounted water flow aerator 1/4 turn ceramic disk valves 2 x F-201-RTC 2 x 1/2" female inlets min-max wall mount 60 - 80mm minimum operating pressure 1.0 bar MP

# TECHNICAL DRAWING

COLLECTION: OMIKA PRODUCT CODE: OMI-109-C/P

where inspiration flows taps | showering | accessories

tel: 01934 744466 email: sales@vado.com www.vado.com