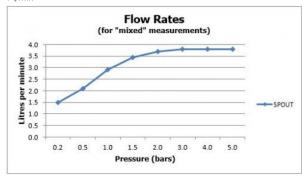

#### **FLOW RATE AT 3.0 BAR FLOW PRESSURE:**

4 l/min

tel: 01934 744466 email: sales@vado.com www.vado.com

taps | showering | accessories