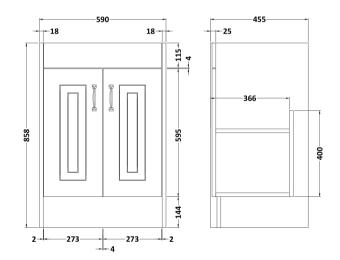

## TECHNICAL DATA SHEET

ROXOR

Sales Code: OLF403

Description: 600 2-Door Floor Standing Unit

| Product Dimensions      |                              |  |
|-------------------------|------------------------------|--|
| Height (mm):            | 858                          |  |
| Width (mm):             | 590                          |  |
| Depth (mm):             | 455                          |  |
| Nett Weight (kg):       | 25                           |  |
| Packaging Dimensions    |                              |  |
| Height (mm):            | 895                          |  |
| Width (mm):             | 610                          |  |
| Depth (mm):             | 480                          |  |
| Gross Weight (kg):      | 25                           |  |
| Packaging Data          |                              |  |
| Box Colour:             | Brown Cardboard Box          |  |
| Box Qty:                | 1                            |  |
| Label Size:             | 100 x 50                     |  |
| Label Colour:           | White Label                  |  |
| Label Qty:              | 2                            |  |
| Outer Box Dimensions (I | f Applicable)                |  |
| Height (mm):            |                              |  |
| Width (mm):             |                              |  |
| Depth (mm):             |                              |  |
| Gross Weight (kg):      |                              |  |
| Barcode:                | 5056211847427                |  |
| Product Details         |                              |  |
| Country of Origin:      | United Kingdom               |  |
| Fitting Instruction:    | No                           |  |
| Certification:          | FSC: Yes CE: N/A             |  |
| Colour:                 | Royal Grey                   |  |
| Construction Method:    | Cam & Wood Dowel             |  |
| Construction Type:      | Rigid                        |  |
| Cabinet Finish:         | MFC Textured Woodgrain       |  |
| Fascia Finish:          | Mdf Vinyl Textured Woodgrain |  |
| Cabinet Thickness (mm): | 18                           |  |
| Fascia Thickness (mm):  | 18                           |  |
| Drawer Included:        | No                           |  |
| Drawer Type:            | Not Applicable               |  |
| No of Shelves:          | 1                            |  |
| Hinge Type:             | 110 Degree Inset Clip-On S/C |  |
| Hinge Included:         | Yes                          |  |
| Adjustable Legs:        | No                           |  |
| Fixings Included:       | Yes                          |  |
| Handle Style:           | Traditional                  |  |
| Handle Included:        | Yes                          |  |
| Waste Shroud:           | No                           |  |
| Handle Type:            | Strap                        |  |