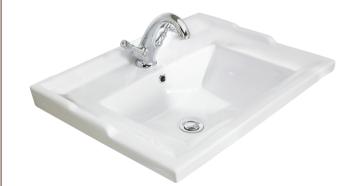

## TECHNICAL DATA SHEET

ROXOR

Sales Code: NLV003

**Description:** 600mm Traditional Basin 1Th

| 470<br>275<br>032<br>032<br>032<br>032<br>032 |  |
|-----------------------------------------------|--|
| 420                                           |  |

| Product Dime        | isions                                                                                                   |
|---------------------|----------------------------------------------------------------------------------------------------------|
| Height (mm):        | 210                                                                                                      |
| Width (mm):         | 620                                                                                                      |
| Depth (mm):         | 470                                                                                                      |
| Nett Weight (kg):   | 12.45                                                                                                    |
| Packaging Din       | iensions                                                                                                 |
| Height (mm):        | 260                                                                                                      |
| Width (mm):         | 640                                                                                                      |
| Depth (mm):         | 500                                                                                                      |
| Gross Weight (kg    |                                                                                                          |
| Packaging Dat       | a                                                                                                        |
| Box Colour:         | Brown Cardboard Box - Printed                                                                            |
| Box Qty:            | 1                                                                                                        |
| Label Size:         | 100 x 50                                                                                                 |
| Label Colour:       | White Label                                                                                              |
| Label Qty:          | 2                                                                                                        |
|                     | nensions (If Applicable)                                                                                 |
| Height (mm):        |                                                                                                          |
| Width (mm):         |                                                                                                          |
| Depth (mm):         |                                                                                                          |
| Gross Weight (kg    |                                                                                                          |
| Barcode:            | 5055369043392                                                                                            |
| Product Detail      | \$                                                                                                       |
| Country of Origin   |                                                                                                          |
| Fitting Instruction |                                                                                                          |
| Certification:      | CE: N/A WRAS: N/A WRAS No: N/A                                                                           |
| Product Material:   | Vitreous China                                                                                           |
| Fixing Supplied:    | No                                                                                                       |
|                     |                                                                                                          |
| Pans/Bidets:        | Trap Style: Not Applicable Includes Seat: Not Applicable                                                 |
| S t                 | Seat Tyme: Mak Applicable Material, Material                                                             |
| Seats:              | Seat Type: Not Applicable Material: Not Applicable   Function: Not Applicable Hinge Type: Not Applicable |
|                     | Function: Not Applicable Hinge Type: Not Applicable<br>Hinge Material: Not Applicable                    |
|                     | mille matchal. Not Applicable                                                                            |
| Cisterns:           | Operating Type: Not Applicable Fittings: Not Applicable                                                  |
|                     | Lever Type: Not Applicable                                                                               |
|                     |                                                                                                          |
| Basins:             | Tap Hole: One Taphole Chain Stay Hole: No                                                                |
|                     | Template: Not Required Waste Type Req: Slotted                                                           |
|                     | Overflow Inc: Yes Overflow Cover: Yes                                                                    |
|                     | Inner Bowl Depth (mm): 135mm                                                                             |