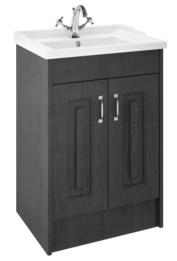

## TECHNICAL DATA SHEET

Sales Code: YOR403

**Description:** York 600mm 2 Door Basin And Cab