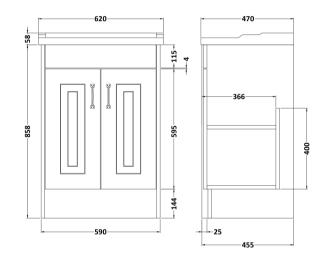

## TECHNICAL DATA SHEET

ROXOR

Sales Code: OLF403

Description: 600 2-Door Floor Standing Unit

| Product Dimensions      |                              |  |
|-------------------------|------------------------------|--|
| Height (mm):            | 858                          |  |
| Width (mm):             | 590                          |  |
| Depth (mm):             | 455                          |  |
| Nett Weight (kg):       | 25                           |  |
| Packaging Dimensions    |                              |  |
| Height (mm):            | 895                          |  |
| Width (mm):             | 610                          |  |
| Depth (mm):             | 480                          |  |
| Gross Weight (kg):      | 25                           |  |
| Packaging Data          |                              |  |
| Box Colour:             | Brown Cardboard Box          |  |
| Box Qty:                | 1                            |  |
| Label Size:             | 100 x 50                     |  |
| Label Colour:           | White Label                  |  |
| Label Qty:              | 2                            |  |
| Outer Box Dimensions (I | f Applicable)                |  |
| Height (mm):            |                              |  |
| Width (mm):             |                              |  |
| Depth (mm):             |                              |  |
| Gross Weight (kg):      |                              |  |
| Barcode:                | 5056211847427                |  |
| Product Details         |                              |  |
| Country of Origin:      | United Kingdom               |  |
| Fitting Instruction:    | No                           |  |
| Certification:          | FSC: Yes CE: N/A             |  |
| Colour:                 | Royal Grey                   |  |
| Construction Method:    | Cam & Wood Dowel             |  |
| Construction Type:      | Rigid                        |  |
| Cabinet Finish:         | MFC Textured Woodgrain       |  |
| Fascia Finish:          | Mdf Vinyl Textured Woodgrain |  |
| Cabinet Thickness (mm): | 18                           |  |
| Fascia Thickness (mm):  | 18                           |  |
| Drawer Included:        | No                           |  |
| Drawer Type:            | Not Applicable               |  |
| No of Shelves:          | 1                            |  |
| Hinge Type:             | 110 Degree Inset Clip-On S/C |  |
| Hinge Included:         | Yes                          |  |
| Adjustable Legs:        | No                           |  |
| Fixings Included:       | Yes                          |  |
| Handle Style:           | Traditional                  |  |
| Handle Included:        | Yes                          |  |
| Waste Shroud:           | No                           |  |
| Handle Type:            | Strap                        |  |