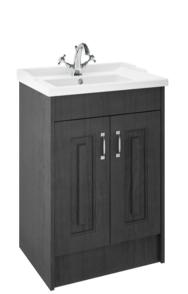

## TECHNICAL DATA SHEET

Sales Code: YOR403

**Description:** York 600mm 2 Door Basin And Cab