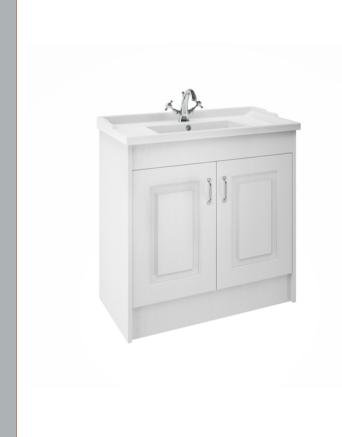

## ROXOR

Sales Code: YOR107 Description: York 1000mm 2 Door Unit & 1Th Basin

## **Packaging Details**

Barcode: 5056211851882

Sales Code: OLF107 Description: 1000 2-Door Floor Standing Unit

| <b>Product Dimensions</b>           |                              |  |  |
|-------------------------------------|------------------------------|--|--|
| Height (mm):                        | 858                          |  |  |
| Width (mm):                         | 990                          |  |  |
| Depth (mm):                         | 455                          |  |  |
| Nett Weight (kg):                   | 33.5                         |  |  |
| Packaging Dimensions                |                              |  |  |
| Height (mm):                        | 895                          |  |  |
| Width (mm):                         | 1010                         |  |  |
| Depth (mm):                         | 480                          |  |  |
| Gross Weight (kg):                  | 33.5                         |  |  |
| Packaging Data                      |                              |  |  |
| Box Colour:                         | Brown Cardboard Box          |  |  |
| Box Qty:                            | 1                            |  |  |
| Label Size:                         | 100 x 50                     |  |  |
| Label Colour:                       | White Label                  |  |  |
| Label Qty:                          | 2                            |  |  |
| <b>Outer Box Dimensions (If App</b> | olicable)                    |  |  |
| Height (mm):                        |                              |  |  |
| Width (mm):                         |                              |  |  |
| Depth (mm):                         |                              |  |  |
| Gross Weight (kg):                  |                              |  |  |
| Barcode:                            | 5056211851479                |  |  |
| <b>Product Details</b>              |                              |  |  |
| Country of Origin:                  | United Kingdom               |  |  |
| Fitting Instruction:                | No                           |  |  |
| Certification: FSC                  | C: Yes CE: N/A               |  |  |
| Colour:                             | White Ash                    |  |  |
| Construction Method:                | Cam & Wood Dowel             |  |  |
| Construction Type:                  | Rigid                        |  |  |
| Cabinet Finish:                     | MFC Textured Woodgrain       |  |  |
| Fascia Finish:                      | Mdf Vinyl Textured Woodgrain |  |  |
| Cabinet Thickness (mm):             | 18                           |  |  |
| Fascia Thickness (mm):              | 18                           |  |  |
| Drawer Included:                    | No                           |  |  |
| Drawer Type:                        | Not Applicable               |  |  |
| No of Shelves:                      | 1                            |  |  |
| Hinge Type:                         | 110 Degree Inset Clip-On S/C |  |  |
| Hinge Included:                     | Yes                          |  |  |
| Adjustable Legs:                    | No                           |  |  |
| Fixings Included:                   | Yes                          |  |  |
| Handle Style:                       | Traditional                  |  |  |
| Handle Included:                    | Yes                          |  |  |
| Waste Shroud:                       | No                           |  |  |