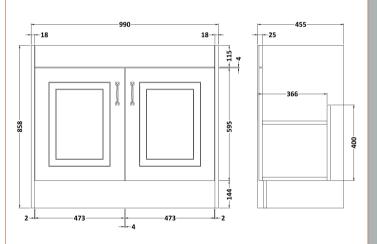

## **Packaging Details**

Barcode: 5056211851882

Sales Code: OLF107 Description: 1000 2-Door Floor Standing Unit

| <b>Product Dimensions</b>           |                              |  |  |
|-------------------------------------|------------------------------|--|--|
| Height (mm):                        | 858                          |  |  |
| Width (mm):                         | 990                          |  |  |
| Depth (mm):                         | 455                          |  |  |
| Nett Weight (kg):                   | 33.5                         |  |  |
| Packaging Dimensions                |                              |  |  |
| Height (mm):                        | 895                          |  |  |
| Width (mm):                         | 1010                         |  |  |
| Depth (mm):                         | 480                          |  |  |
| Gross Weight (kg):                  | 33.5                         |  |  |
| Packaging Data                      |                              |  |  |
| Box Colour:                         | Brown Cardboard Box          |  |  |
| Box Qty:                            | 1                            |  |  |
| Label Size:                         | 100 x 50                     |  |  |
| Label Colour:                       | White Label                  |  |  |
| Label Qty:                          | 2                            |  |  |
| <b>Outer Box Dimensions (If App</b> | olicable)                    |  |  |
| Height (mm):                        |                              |  |  |
| Width (mm):                         |                              |  |  |
| Depth (mm):                         |                              |  |  |
| Gross Weight (kg):                  |                              |  |  |
| Barcode:                            | 5056211851479                |  |  |
| <b>Product Details</b>              |                              |  |  |
| Country of Origin:                  | United Kingdom               |  |  |
| Fitting Instruction:                | No                           |  |  |
| Certification: FSC                  | C: Yes CE: N/A               |  |  |
| Colour:                             | White Ash                    |  |  |
| Construction Method:                | Cam & Wood Dowel             |  |  |
| Construction Type:                  | Rigid                        |  |  |
| Cabinet Finish:                     | MFC Textured Woodgrain       |  |  |
| Fascia Finish:                      | Mdf Vinyl Textured Woodgrain |  |  |
| Cabinet Thickness (mm):             | 18                           |  |  |
| Fascia Thickness (mm):              | 18                           |  |  |
| Drawer Included:                    | No                           |  |  |
| Drawer Type:                        | Not Applicable               |  |  |
| No of Shelves:                      | 1                            |  |  |
| Hinge Type:                         | 110 Degree Inset Clip-On S/C |  |  |
| Hinge Included:                     | Yes                          |  |  |
| Adjustable Legs:                    | No                           |  |  |
| Fixings Included:                   | Yes                          |  |  |
| Handle Style:                       | Traditional                  |  |  |
| Handle Included:                    | Yes                          |  |  |
| Waste Shroud:                       | No                           |  |  |