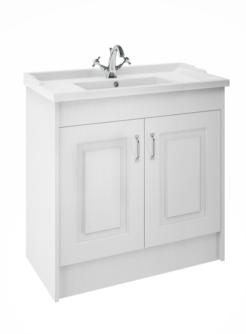

## ROXOR

Sales Code: YOR107 Description: York 1000mm 2 Door Unit & 1Th Basin

## **Packaging Details**

Barcode: 5056211851882

Sales Code: OLF107 Description: 1000 2-Door Floor Standing Unit

| <b>Product Dimensions</b>           |                              |  |  |
|-------------------------------------|------------------------------|--|--|
| Height (mm):                        | 858                          |  |  |
| Width (mm):                         | 990                          |  |  |
| Depth (mm):                         | 455                          |  |  |
| Nett Weight (kg):                   | 33.5                         |  |  |
| Packaging Dimensions                |                              |  |  |
| Height (mm):                        | 895                          |  |  |
| Width (mm):                         | 1010                         |  |  |
| Depth (mm):                         | 480                          |  |  |
| Gross Weight (kg):                  | 33.5                         |  |  |
| Packaging Data                      |                              |  |  |
| Box Colour:                         | Brown Cardboard Box          |  |  |
| Box Qty:                            | 1                            |  |  |
| Label Size:                         | 100 x 50                     |  |  |
| Label Colour:                       | White Label                  |  |  |
| Label Qty:                          | 2                            |  |  |
| <b>Outer Box Dimensions (If App</b> | olicable)                    |  |  |
| Height (mm):                        |                              |  |  |
| Width (mm):                         |                              |  |  |
| Depth (mm):                         |                              |  |  |
| Gross Weight (kg):                  |                              |  |  |
| Barcode:                            | 5056211851479                |  |  |
| <b>Product Details</b>              |                              |  |  |
| Country of Origin:                  | United Kingdom               |  |  |
| Fitting Instruction:                | No                           |  |  |
| Certification: FSC                  | C: Yes CE: N/A               |  |  |
| Colour:                             | White Ash                    |  |  |
| Construction Method:                | Cam & Wood Dowel             |  |  |
| Construction Type:                  | Rigid                        |  |  |
| Cabinet Finish:                     | MFC Textured Woodgrain       |  |  |
| Fascia Finish:                      | Mdf Vinyl Textured Woodgrain |  |  |
| Cabinet Thickness (mm):             | 18                           |  |  |
| Fascia Thickness (mm):              | 18                           |  |  |
| Drawer Included:                    | No                           |  |  |
| Drawer Type:                        | Not Applicable               |  |  |
| No of Shelves:                      | 1                            |  |  |
| Hinge Type:                         | 110 Degree Inset Clip-On S/C |  |  |
| Hinge Included:                     | Yes                          |  |  |
| Adjustable Legs:                    | No                           |  |  |
| Fixings Included:                   | Yes                          |  |  |
| Handle Style:                       | Traditional                  |  |  |
| Handle Included:                    | Yes                          |  |  |
| Waste Shroud:                       | No                           |  |  |