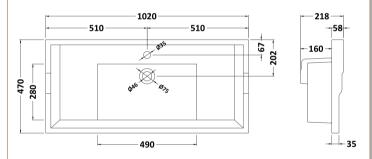

Strap

Handle Type:

Sales Code: NLV007 Description: 1000mm Traditional Basin 1Th

| <b>Product Dime</b> | nsions                                                                              |                  |                          |
|---------------------|-------------------------------------------------------------------------------------|------------------|--------------------------|
| Height (mm):        | 2                                                                                   | 18               |                          |
| Width (mm):         | 1                                                                                   | )20              |                          |
| Depth (mm):         | 4                                                                                   | 70               |                          |
| Nett Weight (kg)    | : 2                                                                                 | 5                |                          |
| Packaging Dir       | nensions                                                                            |                  |                          |
| Height (mm):        | 2                                                                                   | 50               |                          |
| Width (mm):         | 1                                                                                   | )20              |                          |
| Depth (mm):         | 4                                                                                   | 30               |                          |
| Gross Weight (kg    | g): 2                                                                               | 7                |                          |
| Packaging Da        | ta                                                                                  |                  |                          |
| Box Colour:         | Е                                                                                   | rown Cardboard B | ox - Printed             |
| Box Qty:            | 1                                                                                   |                  |                          |
| Label Size:         | 1                                                                                   | 00 x 50          |                          |
| Label Colour:       | V                                                                                   | hite Label       |                          |
| Label Qty:          | 2                                                                                   |                  |                          |
| Outer Box Dir       | nensions (If Applic                                                                 | able)            |                          |
| Height (mm):        |                                                                                     |                  |                          |
| Width (mm):         |                                                                                     |                  |                          |
| Depth (mm):         |                                                                                     |                  |                          |
| Gross Weight (kg    | g):                                                                                 |                  |                          |
| Barcode:            | 5                                                                                   | 056211825715     |                          |
| Product Detai       | ls                                                                                  |                  |                          |
| Country of Origin   | n: C                                                                                | hina             |                          |
| Fitting Instruction | n: N                                                                                | 0                |                          |
| Certification:      | CE: N/A W                                                                           | RAS: N/A WR      | RAS No: N/A              |
| Product Material    | : V                                                                                 | treous China     |                          |
| Fixing Supplied:    | ١                                                                                   | 0                |                          |
|                     |                                                                                     |                  |                          |
| Pans/Bidets:        | Trap Style: Not Appl                                                                | cable Includ     | les Seat: Not Applicable |
| C4                  | Coot Tymor Nat Anal                                                                 | anhla Matau      | inl. Net Applicable      |
| Seats:              | Seat Type: Not Appl<br>Function: Not Appl                                           |                  | ial: Not Applicable      |
|                     |                                                                                     |                  | Type: Not Applicable     |
|                     | Hinge Material: Not                                                                 | фисавте          |                          |
| Cisterns:           | Operating Type: Not                                                                 | Applicable Fitti | ngs: Not Applicable      |
| Cisteriis.          | Operating Type: Not Applicable Fittings: Not Applicable  Lever Type: Not Applicable |                  |                          |
|                     | Level Type. Not App                                                                 | iicabic          |                          |
| Basins:             | Tap Hole: One Taph                                                                  | ole Chain S      | Stay Hole: No            |
|                     | Template: Not Requi                                                                 |                  | Гуре Req: Slotted        |
|                     | Overflow Inc: Yes                                                                   |                  | w Cover: Yes             |
|                     | Inner Bowl Depth (m                                                                 |                  |                          |
|                     | 1 (                                                                                 | ,                |                          |