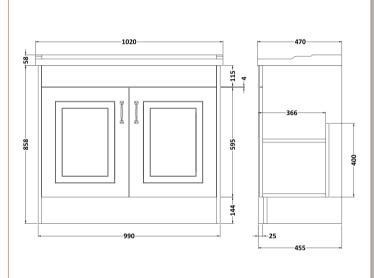

## **Packaging Details**

Barcode: 5056211851882

Sales Code: OLF107 Description: 1000 2-Door Floor Standing Unit

| <b>Product Dimensions</b>           |                              |  |  |
|-------------------------------------|------------------------------|--|--|
| Height (mm):                        | 858                          |  |  |
| Width (mm):                         | 990                          |  |  |
| Depth (mm):                         | 455                          |  |  |
| Nett Weight (kg):                   | 33.5                         |  |  |
| Packaging Dimensions                |                              |  |  |
| Height (mm):                        | 895                          |  |  |
| Width (mm):                         | 1010                         |  |  |
| Depth (mm):                         | 480                          |  |  |
| Gross Weight (kg):                  | 33.5                         |  |  |
| Packaging Data                      |                              |  |  |
| Box Colour:                         | Brown Cardboard Box          |  |  |
| Box Qty:                            | 1                            |  |  |
| Label Size:                         | 100 x 50                     |  |  |
| Label Colour:                       | White Label                  |  |  |
| Label Qty:                          | 2                            |  |  |
| <b>Outer Box Dimensions (If App</b> | olicable)                    |  |  |
| Height (mm):                        |                              |  |  |
| Width (mm):                         |                              |  |  |
| Depth (mm):                         |                              |  |  |
| Gross Weight (kg):                  |                              |  |  |
| Barcode:                            | 5056211851479                |  |  |
| <b>Product Details</b>              |                              |  |  |
| Country of Origin:                  | United Kingdom               |  |  |
| Fitting Instruction:                | No                           |  |  |
| Certification: FSC                  | C: Yes CE: N/A               |  |  |
| Colour:                             | White Ash                    |  |  |
| Construction Method:                | Cam & Wood Dowel             |  |  |
| Construction Type:                  | Rigid                        |  |  |
| Cabinet Finish:                     | MFC Textured Woodgrain       |  |  |
| Fascia Finish:                      | Mdf Vinyl Textured Woodgrain |  |  |
| Cabinet Thickness (mm):             | 18                           |  |  |
| Fascia Thickness (mm):              | 18                           |  |  |
| Drawer Included:                    | No                           |  |  |
| Drawer Type:                        | Not Applicable               |  |  |
| No of Shelves:                      | 1                            |  |  |
| Hinge Type:                         | 110 Degree Inset Clip-On S/C |  |  |
| Hinge Included:                     | Yes                          |  |  |
| Adjustable Legs:                    | No                           |  |  |
| Fixings Included:                   | Yes                          |  |  |
| Handle Style:                       | Traditional                  |  |  |
| Handle Included:                    | Yes                          |  |  |
| Waste Shroud:                       | No                           |  |  |