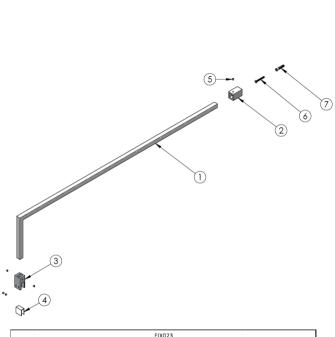

## ENCLOSURES

Sales Code: FIX024

**Description:** Wetroom Screen Support Arm

| 1  | TOP SUPPORT BAR                  | 1 | ACC1119AA |
|----|----------------------------------|---|-----------|
| 2  | TOP SUPPORT BAR WALL SOCKET      | 1 | ACC1118AA |
| 3  | TOP SUPPORT BAR GLASS SOCKET     | 1 | ACC1127AA |
| 4  | TOP SUPPORT BAR GLASS SADDLE     | 1 | ACC1128AA |
| 5  | M4 x 4 GRUB SCREW                | 5 | SCR1019AA |
| 6  | 3.9mm x 30 CSK SELF TAPPER SCREW | 1 | SCR1018AA |
| 7  | WALL PLUG                        | 1 | ACC003AA  |
| 8  | SELF SEALED PLASTIC BAG          | 1 | PAC050AA  |
| 9  | WRSC PRINTED BOX                 | 1 | BOX1646AA |
| 10 | PRODUCT BARCODE LABEL            | 1 | N/A       |