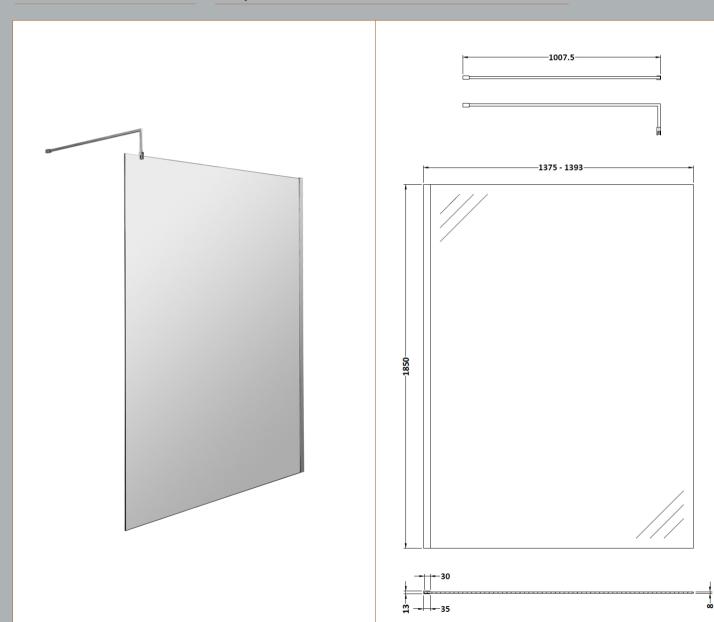

## ENCLOSURES

Sales Code: FIX024

**Description:** Wetroom Screen Support Arm

| 1  | TOP SUPPORT BAR                  | 1 | ACC1119AA |
|----|----------------------------------|---|-----------|
| 2  | TOP SUPPORT BAR WALL SOCKET      | 1 | ACC1118AA |
| 3  | TOP SUPPORT BAR GLASS SOCKET     | 1 | ACC1127AA |
| 4  | TOP SUPPORT BAR GLASS SADDLE     | 1 | ACC1128AA |
| 5  | M4 x 4 GRUB SCREW                | 5 | SCR1019AA |
| 6  | 3.9mm x 30 CSK SELF TAPPER SCREW | 1 | SCR1018AA |
| 7  | WALL PLUG                        | 1 | ACC003AA  |
| 8  | SELF SEALED PLASTIC BAG          | 1 | PAC050AA  |
| 9  | WRSC PRINTED BOX                 | 1 | BOX1646AA |
| 10 | PRODUCT BARCODE LABEL            | 1 | N/A       |