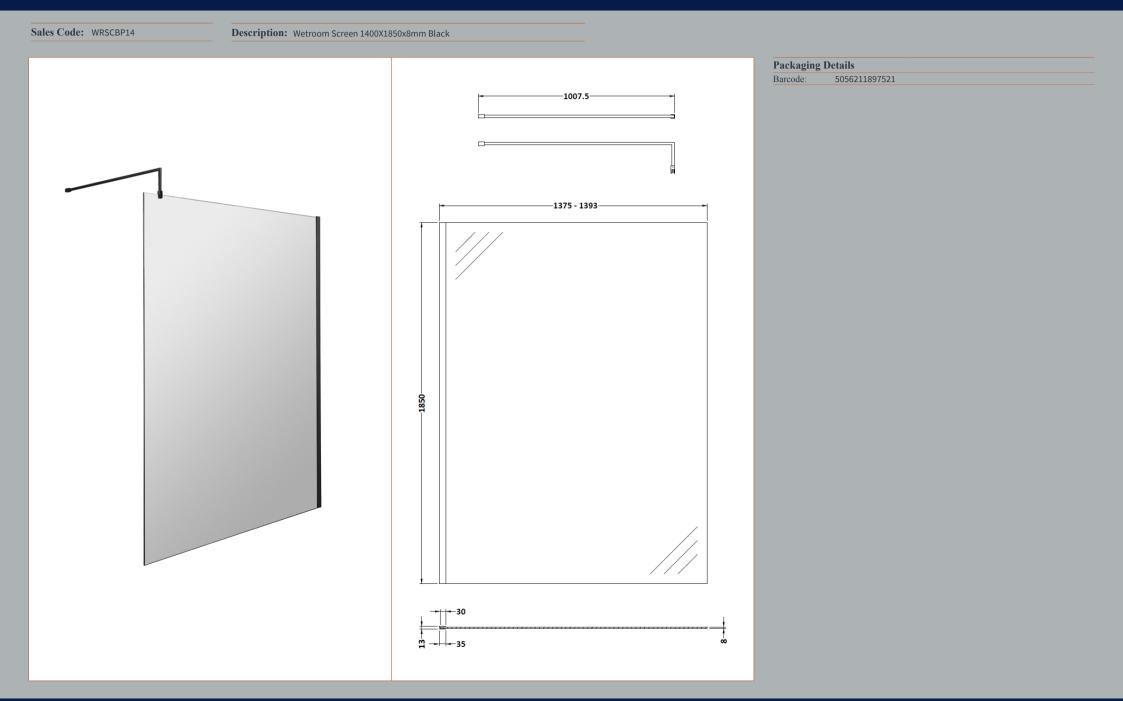

## TECHNICAL DATA SHEET

ROXOR

Sales Code: WRSC14

| Product Dimensions         | 1050                          |
|----------------------------|-------------------------------|
| Height (mm):               | 1850                          |
| Width (mm):                | 1400                          |
| Depth (mm):                | 14                            |
| Nett Weight (kg):          | 59.5                          |
| Packaging Dimensions       |                               |
| Height (mm):               | 60                            |
| Width (mm):                | 1450                          |
| Length (mm):               | 1920                          |
| Gross Weight (kg):         | 59.5                          |
| Packaging Data             |                               |
| Box Colour:                | Brown Cardboard Box - Printed |
| Box Qty:                   | 1                             |
| Label Size:                | 100 x 50                      |
| Label Colour:              | Not Applicable                |
| Label Qty:                 | 0                             |
| Outer Box Dimensions (If A | Applicable)                   |
| Height (mm):               |                               |
| Width (mm):                |                               |
| Depth (mm):                |                               |
| Length (mm):               |                               |
| Gross Weight (kg):         |                               |
| Barcode:                   | 5055275819067                 |
| Product Details            |                               |
| Country of Origin:         | China                         |
| Fitting Instruction:       | Yes                           |
| CE Approval:               | Yes                           |
| Profile Material:          | Aluminium                     |
| Profile Finish:            | Polished Chrome               |
| Adjustments (mm):          | 1375mm - 1393mm               |
| Entry Width (mm):          | N/A                           |
| Swing In Dim (mm):         | N/A                           |
| Swing Out Dim (mm):        | N/A                           |
| Radius (mm):               | Not Applicable                |
| Glass Thickness (mm):      | 8                             |
| Easy Fit:                  | No                            |
| Easy Clean:                | No                            |
| Handle Style:              | Not Applicable                |
| Handle Material:           | Not Applicable                |
| Enclosure Design:          | Frameless                     |
| Wheel Type:                | Not Applicable                |
| Support Bar Included:      | Support Bar Included          |
| Extras:                    | None                          |
|                            |                               |