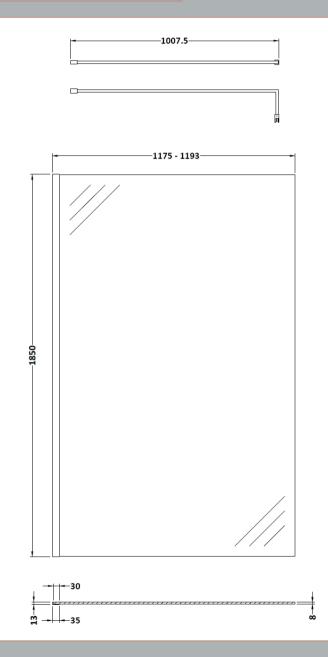

## **Packaging Details**

Barcode: 5056211897514

Sales Code: WRSC12 Description: Wetroom Screen 1200 X 1850 X 8mm

| <b>Product Dimensions</b>       |                               |
|---------------------------------|-------------------------------|
| Height (mm):                    | 1850                          |
| Width (mm):                     | 1200                          |
| Depth (mm):                     | 14                            |
| Nett Weight (kg):               | 50.5                          |
| <b>Packaging Dimensions</b>     |                               |
| Height (mm):                    | 60                            |
| Width (mm):                     | 1250                          |
| Length (mm):                    | 1920                          |
| Gross Weight (kg):              | 50.5                          |
| Packaging Data                  |                               |
| Box Colour:                     | Brown Cardboard Box - Printed |
| Box Qty:                        | 1                             |
| Label Size:                     | 100 x 50                      |
| Label Colour:                   | Not Applicable                |
| Label Qty:                      | 0                             |
| <b>Outer Box Dimensions (If</b> | Applicable)                   |
| Height (mm):                    |                               |
| Width (mm):                     |                               |
| Depth (mm):                     |                               |
| Length (mm):                    |                               |
| Gross Weight (kg):              |                               |
| Barcode:                        | 5055275819050                 |
| <b>Product Details</b>          |                               |
| Country of Origin:              | China                         |
| Fitting Instruction:            | Yes                           |
| CE Approval:                    | Yes                           |
| Profile Material:               | Aluminium                     |
| Profile Finish:                 | Polished Chrome               |
| Adjustments (mm):               | 1175mm - 1193mm               |
| Entry Width (mm):               | N/A                           |
| Swing In Dim (mm):              | N/A                           |
| Swing Out Dim (mm):             | N/A                           |
| Radius (mm):                    | Not Applicable                |
| Glass Thickness (mm):           | 8                             |
| Easy Fit:                       | No                            |
| Easy Clean:                     | No                            |
| Handle Style:                   | Not Applicable                |
| Handle Material:                | Not Applicable                |
| Enclosure Design:               | Frameless                     |
| Wheel Type:                     | Not Applicable                |
| Support Bar Included:           | Support Bar Included          |
| Extras:                         | None                          |

| <b>Product Dimensions</b> |                     |
|---------------------------|---------------------|
| Height (mm):              | 15                  |
| Width (mm):               | 150                 |
| Depth (mm):               | 1000                |
| Nett Weight (kg):         | 0.67                |
| Packaging Dimensions      |                     |
| Height (mm):              | 35                  |
| Width (mm):               | 160                 |
| Length (mm):              | 1020                |
| Gross Weight (kg):        | 0.7                 |
| Packaging Data            |                     |
| Box Colour:               | Brown Cardboard Box |
| Box Qty:                  | 1                   |
| Label Size:               | 100 x 50            |
| Label Colour:             | White Label         |
| Label Qty:                | 1                   |
| Outer Box Dimensions (If  | Applicable)         |
| Height (mm):              |                     |
| Width (mm):               |                     |
| Depth (mm):               |                     |
| Length (mm):              |                     |
| Gross Weight (kg):        |                     |
| Barcode:                  | 5056211847342       |
| Product Details           |                     |
| Country of Origin:        | China               |
| Fitting Instruction:      | No                  |
| CE Approval:              | N/A                 |
| Profile Material:         | Stainless Steel     |
| Profile Finish:           | Matt Black          |
| Adjustments (mm):         | N/A                 |
| Entry Width (mm):         | N/A                 |
| Swing In Dim (mm):        | N/A                 |
| Swing Out Dim (mm):       | N/A                 |
| Radius (mm):              | Not Applicable      |
| Glass Thickness (mm):     |                     |
| Easy Fit:                 | Not Applicable      |
| Easy Clean:               | Not Applicable      |
| Handle Style:             | Not Applicable      |
| Handle Material:          | Not Applicable      |
| Enclosure Design:         | Not Applicable      |
| Wheel Type:               | Not Applicable      |
| Support Bar Included:     |                     |
| Extras:                   | None                |