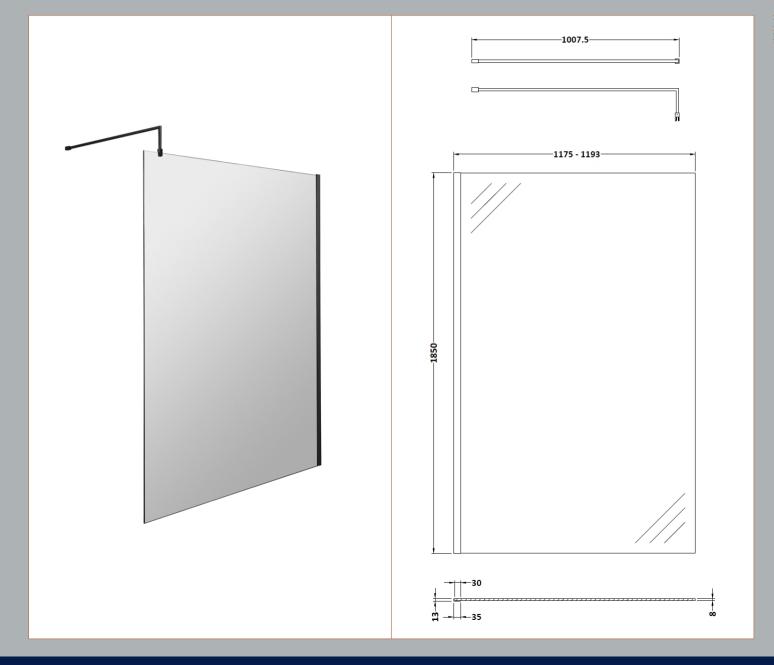

## ROXOR

Sales Code: WRSCBP12 Description: Wetroom Screen 1200X1850x8mm Black

## **Packaging Details**

Barcode: 5056211897514

Sales Code: WRSC12 Description: Wetroom Screen 1200 X 1850 X 8mm

| <b>Product Dimensions</b>       |                               |
|---------------------------------|-------------------------------|
| Height (mm):                    | 1850                          |
| Width (mm):                     | 1200                          |
| Depth (mm):                     | 14                            |
| Nett Weight (kg):               | 50.5                          |
| <b>Packaging Dimensions</b>     |                               |
| Height (mm):                    | 60                            |
| Width (mm):                     | 1250                          |
| Length (mm):                    | 1920                          |
| Gross Weight (kg):              | 50.5                          |
| Packaging Data                  |                               |
| Box Colour:                     | Brown Cardboard Box - Printed |
| Box Qty:                        | 1                             |
| Label Size:                     | 100 x 50                      |
| Label Colour:                   | Not Applicable                |
| Label Qty:                      | 0                             |
| <b>Outer Box Dimensions (If</b> | Applicable)                   |
| Height (mm):                    |                               |
| Width (mm):                     |                               |
| Depth (mm):                     |                               |
| Length (mm):                    |                               |
| Gross Weight (kg):              |                               |
| Barcode:                        | 5055275819050                 |
| <b>Product Details</b>          |                               |
| Country of Origin:              | China                         |
| Fitting Instruction:            | Yes                           |
| CE Approval:                    | Yes                           |
| Profile Material:               | Aluminium                     |
| Profile Finish:                 | Polished Chrome               |
| Adjustments (mm):               | 1175mm - 1193mm               |
| Entry Width (mm):               | N/A                           |
| Swing In Dim (mm):              | N/A                           |
| Swing Out Dim (mm):             | N/A                           |
| Radius (mm):                    | Not Applicable                |
| Glass Thickness (mm):           | 8                             |
| Easy Fit:                       | No                            |
| Easy Clean:                     | No                            |
| Handle Style:                   | Not Applicable                |
| Handle Material:                | Not Applicable                |
| Enclosure Design:               | Frameless                     |
| Wheel Type:                     | Not Applicable                |
| Support Bar Included:           | Support Bar Included          |
| Extras:                         | None                          |

Sales Code: WRSF009 Description: Wetroom Wall Channel 1850mm Black

| <b>Product Dimensions</b>            |                               |
|--------------------------------------|-------------------------------|
| Height (mm):                         | 1850                          |
| Width (mm):                          |                               |
| Depth (mm):                          |                               |
| Nett Weight (kg):                    | 0.6                           |
| Packaging Dimensions                 |                               |
| Height (mm):                         | 60                            |
| Width (mm):                          | 185                           |
| Length (mm):                         | 1860                          |
| Gross Weight (kg):                   | 0.6                           |
| Packaging Data                       |                               |
| Box Colour:                          | Brown Cardboard Box - Printed |
| Box Qty:                             | 1                             |
| Label Size:                          | 100 x 50                      |
| Label Colour:                        | White Label                   |
| Label Qty:                           | 1                             |
| <b>Outer Box Dimensions (If Appl</b> | licable)                      |
| Height (mm):                         |                               |
| Width (mm):                          |                               |
| Depth (mm):                          |                               |
| Length (mm):                         |                               |
| Gross Weight (kg):                   |                               |
| Barcode:                             | 5056211897224                 |
| <b>Product Details</b>               |                               |
| Country of Origin:                   | China                         |
| Fitting Instruction:                 | No                            |
| CE Approval:                         | N/A                           |
| Profile Material:                    | Aluminium                     |
| Profile Finish:                      | Matt Black                    |
| Adjustments (mm):                    | 18mm                          |
| Entry Width (mm):                    | N/A                           |
| Swing In Dim (mm):                   | N/A                           |
| Swing Out Dim (mm):                  | N/A                           |
| Radius (mm):                         | Not Applicable                |
| Glass Thickness (mm):                |                               |
| Easy Fit:                            | Not Applicable                |
| Easy Clean:                          | Not Applicable                |
| Handle Style:                        | Not Applicable                |
| Handle Material:                     | Not Applicable                |
| Enclosure Design:                    | Not Applicable                |
| Wheel Type:                          | Not Applicable                |
| Support Bar Included:                | Support Bar Not Included      |
| Extras:                              | None                          |

| <b>Product Dimensions</b> |                     |
|---------------------------|---------------------|
| Height (mm):              | 15                  |
| Width (mm):               | 150                 |
| Depth (mm):               | 1000                |
| Nett Weight (kg):         | 0.67                |
| Packaging Dimensions      |                     |
| Height (mm):              | 35                  |
| Width (mm):               | 160                 |
| Length (mm):              | 1020                |
| Gross Weight (kg):        | 0.7                 |
| Packaging Data            |                     |
| Box Colour:               | Brown Cardboard Box |
| Box Qty:                  | 1                   |
| Label Size:               | 100 x 50            |
| Label Colour:             | White Label         |
| Label Qty:                | 1                   |
| Outer Box Dimensions (If  | Applicable)         |
| Height (mm):              |                     |
| Width (mm):               |                     |
| Depth (mm):               |                     |
| Length (mm):              |                     |
| Gross Weight (kg):        |                     |
| Barcode:                  | 5056211847342       |
| Product Details           |                     |
| Country of Origin:        | China               |
| Fitting Instruction:      | No                  |
| CE Approval:              | N/A                 |
| Profile Material:         | Stainless Steel     |
| Profile Finish:           | Matt Black          |
| Adjustments (mm):         | N/A                 |
| Entry Width (mm):         | N/A                 |
| Swing In Dim (mm):        | N/A                 |
| Swing Out Dim (mm):       | N/A                 |
| Radius (mm):              | Not Applicable      |
| Glass Thickness (mm):     |                     |
| Easy Fit:                 | Not Applicable      |
| Easy Clean:               | Not Applicable      |
| Handle Style:             | Not Applicable      |
| Handle Material:          | Not Applicable      |
| Enclosure Design:         | Not Applicable      |
| Wheel Type:               | Not Applicable      |
| Support Bar Included:     |                     |
| Extras:                   | None                |