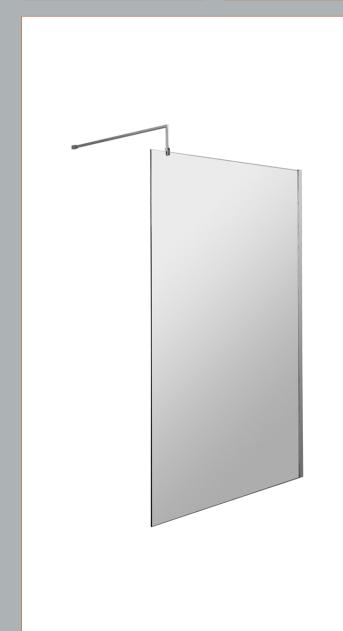

## ROXOR

Sales Code: WRSCBP12 Description: Wetroom Screen 1200X1850x8mm Black

## **Packaging Details**

Barcode: 5056211897514

Sales Code: WRSC12 Description: Wetroom Screen 1200 X 1850 X 8mm

| <b>Product Dimensions</b>       |                               |
|---------------------------------|-------------------------------|
| Height (mm):                    | 1850                          |
| Width (mm):                     | 1200                          |
| Depth (mm):                     | 14                            |
| Nett Weight (kg):               | 50.5                          |
| <b>Packaging Dimensions</b>     |                               |
| Height (mm):                    | 60                            |
| Width (mm):                     | 1250                          |
| Length (mm):                    | 1920                          |
| Gross Weight (kg):              | 50.5                          |
| Packaging Data                  |                               |
| Box Colour:                     | Brown Cardboard Box - Printed |
| Box Qty:                        | 1                             |
| Label Size:                     | 100 x 50                      |
| Label Colour:                   | Not Applicable                |
| Label Qty:                      | 0                             |
| <b>Outer Box Dimensions (If</b> | Applicable)                   |
| Height (mm):                    |                               |
| Width (mm):                     |                               |
| Depth (mm):                     |                               |
| Length (mm):                    |                               |
| Gross Weight (kg):              |                               |
| Barcode:                        | 5055275819050                 |
| <b>Product Details</b>          |                               |
| Country of Origin:              | China                         |
| Fitting Instruction:            | Yes                           |
| CE Approval:                    | Yes                           |
| Profile Material:               | Aluminium                     |
| Profile Finish:                 | Polished Chrome               |
| Adjustments (mm):               | 1175mm - 1193mm               |
| Entry Width (mm):               | N/A                           |
| Swing In Dim (mm):              | N/A                           |
| Swing Out Dim (mm):             | N/A                           |
| Radius (mm):                    | Not Applicable                |
| Glass Thickness (mm):           | 8                             |
| Easy Fit:                       | No                            |
| Easy Clean:                     | No                            |
| Handle Style:                   | Not Applicable                |
| Handle Material:                | Not Applicable                |
| Enclosure Design:               | Frameless                     |
| Wheel Type:                     | Not Applicable                |
| Support Bar Included:           | Support Bar Included          |
| Extras:                         | None                          |