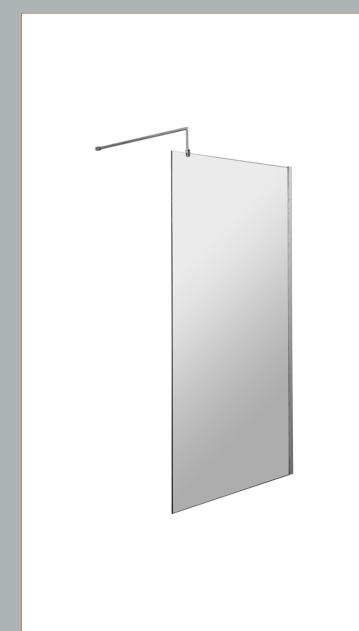

## ROXOR

Sales Code: WRSCBP10 Description: Wetroom Screen 1000X1850x8mm Black

**Packaging Details** 

Barcode: 5056211897491

Sales Code: WRSC10 Description: Wetroom Screen 1000 X 1850 X 8mm

| Product Dimensions              |                               |
|---------------------------------|-------------------------------|
| Height (mm):                    | 1850                          |
| Width (mm):                     | 1000                          |
| Depth (mm):                     | 14                            |
| Nett Weight (kg):               | 42.5                          |
| Packaging Dimensions            | 12.0                          |
|                                 | 65                            |
| Height (mm):                    | 1045                          |
| Width (mm):                     | 1920                          |
| Length (mm): Gross Weight (kg): | 42.5                          |
|                                 | 42.5                          |
| Packaging Data                  |                               |
| Box Colour:                     | Brown Cardboard Box - Printed |
| Box Qty:                        | 1                             |
| Label Size:                     | 100 x 50                      |
| Label Colour:                   | Not Applicable                |
| Label Qty:                      | 0                             |
| Outer Box Dimensions (If Appl   | licable)                      |
| Height (mm):                    |                               |
| Width (mm):                     |                               |
| Depth (mm):                     |                               |
| Length (mm):                    |                               |
| Gross Weight (kg):              |                               |
| Barcode:                        | 5055275819043                 |
| Product Details                 |                               |
| Country of Origin:              | China                         |
| Fitting Instruction:            | Yes                           |
| CE Approval:                    | Yes                           |
| Profile Material:               | Aluminium                     |
| Profile Finish:                 | Polished Chrome               |
| Adjustments (mm):               | 975mm - 993mm                 |
| Entry Width (mm):               | N/A                           |
| Swing In Dim (mm):              | N/A                           |
| Swing Out Dim (mm):             | N/A                           |
| Radius (mm):                    | Not Applicable                |
| Glass Thickness (mm):           | 8                             |
| Easy Fit:                       | No                            |
| Easy Clean:                     | No                            |
| Handle Style:                   | Not Applicable                |
| Handle Material:                | Not Applicable                |
| Enclosure Design:               | Frameless                     |
| Wheel Type:                     | Not Applicable                |
| Support Bar Included:           | Support Bar Included          |
| Extras:                         | None                          |

Sales Code: FIX024 Description: Wetroom Screen Support Arm

|    | FIX023                           |   |         |
|----|----------------------------------|---|---------|
| 1  | TOP SUPPORT BAR                  | 1 | ACC1119 |
| 2  | TOP SUPPORT BAR WALL SOCKET      | 1 | ACC1118 |
| 3  | TOP SUPPORT BAR GLASS SOCKET     | 1 | ACC1127 |
| 4  | TOP SUPPORT BAR GLASS SADDLE     | 1 | ACC1128 |
| 5  | M4 x 4 GRUB SCREW                | 5 | SCR1019 |
| 6  | 3.9mm x 30 CSK SELF TAPPER SCREW | 1 | SCR1018 |
| 7  | WALL PLUG                        | 1 | ACC003. |
| 8  | SELF SEALED PLASTIC BAG          | 1 | PAC050  |
| 9  | WRSC PRINTED BOX                 | 1 | BOX1646 |
| 10 | PRODUCT BARCODE LABEL            | 1 | N/A     |