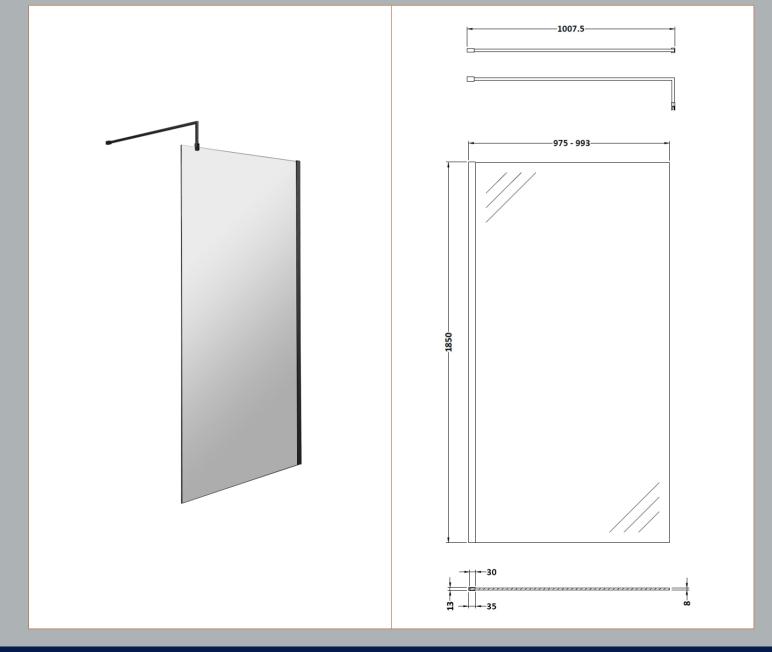

## ROXOR

Sales Code: WRSCBP10 Description: Wetroom Screen 1000X1850x8mm Black

**Packaging Details** 

Barcode: 5056211897491

Sales Code: WRSC10 Description: Wetroom Screen 1000 X 1850 X 8mm

| Product Dimensions              |                               |
|---------------------------------|-------------------------------|
| Height (mm):                    | 1850                          |
| Width (mm):                     | 1000                          |
| Depth (mm):                     | 14                            |
| Nett Weight (kg):               | 42.5                          |
| Packaging Dimensions            | 12.0                          |
|                                 | 65                            |
| Height (mm):                    | 1045                          |
| Width (mm):                     | 1920                          |
| Length (mm): Gross Weight (kg): | 42.5                          |
|                                 | 42.5                          |
| Packaging Data                  |                               |
| Box Colour:                     | Brown Cardboard Box - Printed |
| Box Qty:                        | 1                             |
| Label Size:                     | 100 x 50                      |
| Label Colour:                   | Not Applicable                |
| Label Qty:                      | 0                             |
| Outer Box Dimensions (If Appl   | licable)                      |
| Height (mm):                    |                               |
| Width (mm):                     |                               |
| Depth (mm):                     |                               |
| Length (mm):                    |                               |
| Gross Weight (kg):              |                               |
| Barcode:                        | 5055275819043                 |
| Product Details                 |                               |
| Country of Origin:              | China                         |
| Fitting Instruction:            | Yes                           |
| CE Approval:                    | Yes                           |
| Profile Material:               | Aluminium                     |
| Profile Finish:                 | Polished Chrome               |
| Adjustments (mm):               | 975mm - 993mm                 |
| Entry Width (mm):               | N/A                           |
| Swing In Dim (mm):              | N/A                           |
| Swing Out Dim (mm):             | N/A                           |
| Radius (mm):                    | Not Applicable                |
| Glass Thickness (mm):           | 8                             |
| Easy Fit:                       | No                            |
| Easy Clean:                     | No                            |
| Handle Style:                   | Not Applicable                |
| Handle Material:                | Not Applicable                |
| Enclosure Design:               | Frameless                     |
| Wheel Type:                     | Not Applicable                |
| Support Bar Included:           | Support Bar Included          |
| Extras:                         | None                          |

Sales Code: WRSF009 Description: Wetroom Wall Channel 1850mm Black

| <b>Product Dimensions</b>            |                               |
|--------------------------------------|-------------------------------|
| Height (mm):                         | 1850                          |
| Width (mm):                          |                               |
| Depth (mm):                          |                               |
| Nett Weight (kg):                    | 0.6                           |
| Packaging Dimensions                 |                               |
| Height (mm):                         | 60                            |
| Width (mm):                          | 185                           |
| Length (mm):                         | 1860                          |
| Gross Weight (kg):                   | 0.6                           |
| Packaging Data                       |                               |
| Box Colour:                          | Brown Cardboard Box - Printed |
| Box Qty:                             | 1                             |
| Label Size:                          | 100 x 50                      |
| Label Colour:                        | White Label                   |
| Label Qty:                           | 1                             |
| <b>Outer Box Dimensions (If Appl</b> | licable)                      |
| Height (mm):                         |                               |
| Width (mm):                          |                               |
| Depth (mm):                          |                               |
| Length (mm):                         |                               |
| Gross Weight (kg):                   |                               |
| Barcode:                             | 5056211897224                 |
| <b>Product Details</b>               |                               |
| Country of Origin:                   | China                         |
| Fitting Instruction:                 | No                            |
| CE Approval:                         | N/A                           |
| Profile Material:                    | Aluminium                     |
| Profile Finish:                      | Matt Black                    |
| Adjustments (mm):                    | 18mm                          |
| Entry Width (mm):                    | N/A                           |
| Swing In Dim (mm):                   | N/A                           |
| Swing Out Dim (mm):                  | N/A                           |
| Radius (mm):                         | Not Applicable                |
| Glass Thickness (mm):                |                               |
| Easy Fit:                            | Not Applicable                |
| Easy Clean:                          | Not Applicable                |
| Handle Style:                        | Not Applicable                |
| Handle Material:                     | Not Applicable                |
| Enclosure Design:                    | Not Applicable                |
| Wheel Type:                          | Not Applicable                |
| Support Bar Included:                | Support Bar Not Included      |
| Extras:                              | None                          |

Sales Code: FIX024 Description: Wetroom Screen Support Arm

|    | FIX023                           |   |         |
|----|----------------------------------|---|---------|
| 1  | TOP SUPPORT BAR                  | 1 | ACC1119 |
| 2  | TOP SUPPORT BAR WALL SOCKET      | 1 | ACC1118 |
| 3  | TOP SUPPORT BAR GLASS SOCKET     | 1 | ACC1127 |
| 4  | TOP SUPPORT BAR GLASS SADDLE     | 1 | ACC1128 |
| 5  | M4 x 4 GRUB SCREW                | 5 | SCR1019 |
| 6  | 3.9mm x 30 CSK SELF TAPPER SCREW | 1 | SCR1018 |
| 7  | WALL PLUG                        | 1 | ACC003. |
| 8  | SELF SEALED PLASTIC BAG          | 1 | PAC050  |
| 9  | WRSC PRINTED BOX                 | 1 | BOX1646 |
| 10 | PRODUCT BARCODE LABEL            | 1 | N/A     |

| <b>Product Dimensions</b> |                     |
|---------------------------|---------------------|
| Height (mm):              | 15                  |
| Width (mm):               | 150                 |
| Depth (mm):               | 1000                |
| Nett Weight (kg):         | 0.67                |
| Packaging Dimensions      |                     |
| Height (mm):              | 35                  |
| Width (mm):               | 160                 |
| Length (mm):              | 1020                |
| Gross Weight (kg):        | 0.7                 |
| Packaging Data            |                     |
| Box Colour:               | Brown Cardboard Box |
| Box Qty:                  | 1                   |
| Label Size:               | 100 x 50            |
| Label Colour:             | White Label         |
| Label Qty:                | 1                   |
| Outer Box Dimensions (If  | Applicable)         |
| Height (mm):              |                     |
| Width (mm):               |                     |
| Depth (mm):               |                     |
| Length (mm):              |                     |
| Gross Weight (kg):        |                     |
| Barcode:                  | 5056211847342       |
| Product Details           |                     |
| Country of Origin:        | China               |
| Fitting Instruction:      | No                  |
| CE Approval:              | N/A                 |
| Profile Material:         | Stainless Steel     |
| Profile Finish:           | Matt Black          |
| Adjustments (mm):         | N/A                 |
| Entry Width (mm):         | N/A                 |
| Swing In Dim (mm):        | N/A                 |
| Swing Out Dim (mm):       | N/A                 |
| Radius (mm):              | Not Applicable      |
| Glass Thickness (mm):     |                     |
| Easy Fit:                 | Not Applicable      |
| Easy Clean:               | Not Applicable      |
| Handle Style:             | Not Applicable      |
| Handle Material:          | Not Applicable      |
| Enclosure Design:         | Not Applicable      |
| Wheel Type:               | Not Applicable      |
| Support Bar Included:     |                     |
| Extras:                   | None                |