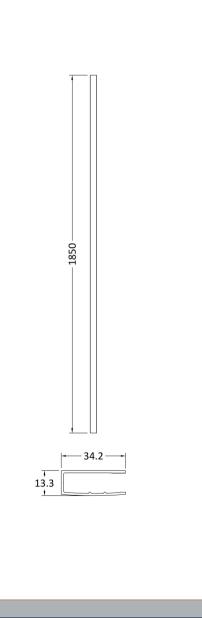

Sales Code: WRSF009 Description: Wetroom Wall Channel 1850mm Black

| <b>Product Dimensions</b>            |                               |
|--------------------------------------|-------------------------------|
| Height (mm):                         | 1850                          |
| Width (mm):                          |                               |
| Depth (mm):                          |                               |
| Nett Weight (kg):                    | 0.6                           |
| Packaging Dimensions                 |                               |
| Height (mm):                         | 60                            |
| Width (mm):                          | 185                           |
| Length (mm):                         | 1860                          |
| Gross Weight (kg):                   | 0.6                           |
| Packaging Data                       |                               |
| Box Colour:                          | Brown Cardboard Box - Printed |
| Box Qty:                             | 1                             |
| Label Size:                          | 100 x 50                      |
| Label Colour:                        | White Label                   |
| Label Qty:                           | 1                             |
| <b>Outer Box Dimensions (If Appl</b> | licable)                      |
| Height (mm):                         |                               |
| Width (mm):                          |                               |
| Depth (mm):                          |                               |
| Length (mm):                         |                               |
| Gross Weight (kg):                   |                               |
| Barcode:                             | 5056211897224                 |
| <b>Product Details</b>               |                               |
| Country of Origin:                   | China                         |
| Fitting Instruction:                 | No                            |
| CE Approval:                         | N/A                           |
| Profile Material:                    | Aluminium                     |
| Profile Finish:                      | Matt Black                    |
| Adjustments (mm):                    | 18mm                          |
| Entry Width (mm):                    | N/A                           |
| Swing In Dim (mm):                   | N/A                           |
| Swing Out Dim (mm):                  | N/A                           |
| Radius (mm):                         | Not Applicable                |
| Glass Thickness (mm):                |                               |
| Easy Fit:                            | Not Applicable                |
| Easy Clean:                          | Not Applicable                |
| Handle Style:                        | Not Applicable                |
| Handle Material:                     | Not Applicable                |
| Enclosure Design:                    | Not Applicable                |
| Wheel Type:                          | Not Applicable                |
| Support Bar Included:                | Support Bar Not Included      |
| Extras:                              | None                          |