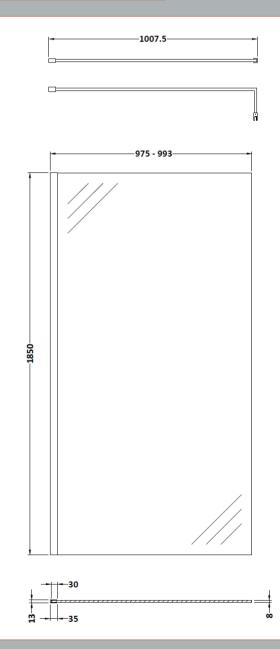

## ROXOR

Sales Code: WRSCBP10 Description: Wetroom Screen 1000X1850x8mm Black

**Packaging Details** 

Barcode: 5056211897491

Sales Code: WRSC10 Description: Wetroom Screen 1000 X 1850 X 8mm

| Product Dimensions              |                               |
|---------------------------------|-------------------------------|
| Height (mm):                    | 1850                          |
| Width (mm):                     | 1000                          |
| Depth (mm):                     | 14                            |
| Nett Weight (kg):               | 42.5                          |
| Packaging Dimensions            | 12.0                          |
|                                 | 65                            |
| Height (mm):                    | 1045                          |
| Width (mm):                     | 1920                          |
| Length (mm): Gross Weight (kg): | 42.5                          |
|                                 | 42.5                          |
| Packaging Data                  |                               |
| Box Colour:                     | Brown Cardboard Box - Printed |
| Box Qty:                        | 1                             |
| Label Size:                     | 100 x 50                      |
| Label Colour:                   | Not Applicable                |
| Label Qty:                      | 0                             |
| Outer Box Dimensions (If Appl   | licable)                      |
| Height (mm):                    |                               |
| Width (mm):                     |                               |
| Depth (mm):                     |                               |
| Length (mm):                    |                               |
| Gross Weight (kg):              |                               |
| Barcode:                        | 5055275819043                 |
| Product Details                 |                               |
| Country of Origin:              | China                         |
| Fitting Instruction:            | Yes                           |
| CE Approval:                    | Yes                           |
| Profile Material:               | Aluminium                     |
| Profile Finish:                 | Polished Chrome               |
| Adjustments (mm):               | 975mm - 993mm                 |
| Entry Width (mm):               | N/A                           |
| Swing In Dim (mm):              | N/A                           |
| Swing Out Dim (mm):             | N/A                           |
| Radius (mm):                    | Not Applicable                |
| Glass Thickness (mm):           | 8                             |
| Easy Fit:                       | No                            |
| Easy Clean:                     | No                            |
| Handle Style:                   | Not Applicable                |
| Handle Material:                | Not Applicable                |
| Enclosure Design:               | Frameless                     |
| Wheel Type:                     | Not Applicable                |
| Support Bar Included:           | Support Bar Included          |
| Extras:                         | None                          |

Sales Code: FIX024 Description: Wetroom Screen Support Arm

|    | FIX023                           |   |         |
|----|----------------------------------|---|---------|
| 1  | TOP SUPPORT BAR                  | 1 | ACC1119 |
| 2  | TOP SUPPORT BAR WALL SOCKET      | 1 | ACC1118 |
| 3  | TOP SUPPORT BAR GLASS SOCKET     | 1 | ACC1127 |
| 4  | TOP SUPPORT BAR GLASS SADDLE     | 1 | ACC1128 |
| 5  | M4 x 4 GRUB SCREW                | 5 | SCR1019 |
| 6  | 3.9mm x 30 CSK SELF TAPPER SCREW | 1 | SCR1018 |
| 7  | WALL PLUG                        | 1 | ACC003. |
| 8  | SELF SEALED PLASTIC BAG          | 1 | PAC050  |
| 9  | WRSC PRINTED BOX                 | 1 | BOX1646 |
| 10 | PRODUCT BARCODE LABEL            | 1 | N/A     |