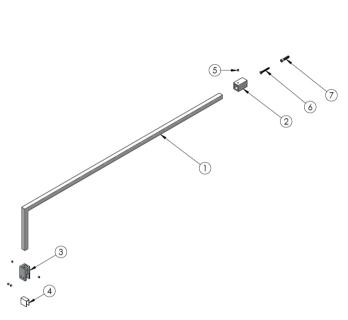

Sales Code: FIX024 Description: Wetroom Screen Support Arm

|    | FIX023                           |   |         |
|----|----------------------------------|---|---------|
| 1  | TOP SUPPORT BAR                  | 1 | ACC1119 |
| 2  | TOP SUPPORT BAR WALL SOCKET      | 1 | ACC1118 |
| 3  | TOP SUPPORT BAR GLASS SOCKET     | 1 | ACC1127 |
| 4  | TOP SUPPORT BAR GLASS SADDLE     | 1 | ACC1128 |
| 5  | M4 x 4 GRUB SCREW                | 5 | SCR1019 |
| 6  | 3.9mm x 30 CSK SELF TAPPER SCREW | 1 | SCR1018 |
| 7  | WALL PLUG                        | 1 | ACC003. |
| 8  | SELF SEALED PLASTIC BAG          | 1 | PAC050  |
| 9  | WRSC PRINTED BOX                 | 1 | BOX1646 |
| 10 | PRODUCT BARCODE LABEL            | 1 | N/A     |