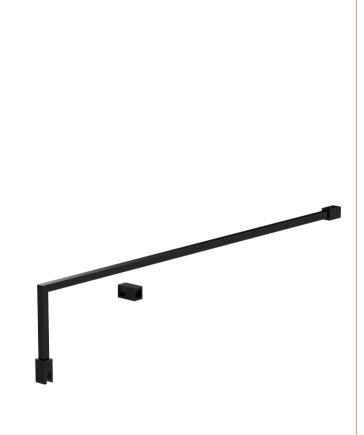

Sales Code: FIX024 Description: Wetroom Screen Support Arm

|    | FIX023                           |   |         |
|----|----------------------------------|---|---------|
| 1  | TOP SUPPORT BAR                  | 1 | ACC1119 |
| 2  | TOP SUPPORT BAR WALL SOCKET      | 1 | ACC1118 |
| 3  | TOP SUPPORT BAR GLASS SOCKET     | 1 | ACC1127 |
| 4  | TOP SUPPORT BAR GLASS SADDLE     | 1 | ACC1128 |
| 5  | M4 x 4 GRUB SCREW                | 5 | SCR1019 |
| 6  | 3.9mm x 30 CSK SELF TAPPER SCREW | 1 | SCR1018 |
| 7  | WALL PLUG                        | 1 | ACC003. |
| 8  | SELF SEALED PLASTIC BAG          | 1 | PAC050  |
| 9  | WRSC PRINTED BOX                 | 1 | BOX1646 |
| 10 | PRODUCT BARCODE LABEL            | 1 | N/A     |