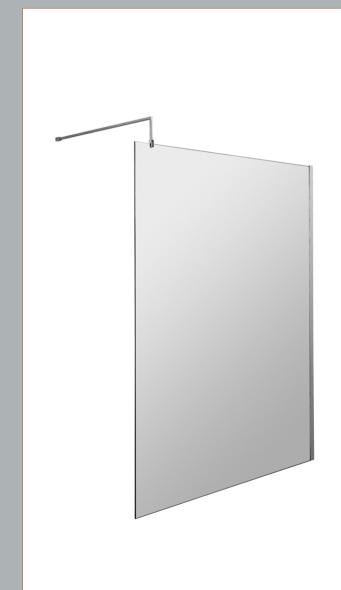

Description: Wetroom Screen 1400 X 1850 X 8mm Sales Code: WRSC14

| Product Dimensions      |                               |
|-------------------------|-------------------------------|
| Height (mm):            | 1850                          |
| Width (mm):             | 1400                          |
| Depth (mm):             | 14                            |
| Nett Weight (kg):       | 59.5                          |
| Packaging Dimensions    |                               |
| Height (mm):            | 60                            |
| Width (mm):             | 1450                          |
| Length (mm):            | 1920                          |
| Gross Weight (kg):      | 59.5                          |
| Packaging Data          |                               |
| Box Colour:             | Brown Cardboard Box - Printed |
| Box Qty:                | 1                             |
| Label Size:             | 100 x 50                      |
| Label Colour:           | Not Applicable                |
| Label Qty:              | 0                             |
| Outer Box Dimensions (I | f Applicable)                 |
| Height (mm):            |                               |
| Width (mm):             |                               |
| Depth (mm):             |                               |
| Length (mm):            |                               |
| Gross Weight (kg):      |                               |
| Barcode:                | 5055275819067                 |
| <b>Product Details</b>  |                               |
| Country of Origin:      | China                         |
| Fitting Instruction:    | Yes                           |
| CE Approval:            | Yes                           |
| Profile Material:       | Aluminium                     |
| Profile Finish:         | Polished Chrome               |
| Adjustments (mm):       | 1375mm - 1393mm               |
| Entry Width (mm):       | N/A                           |
| Swing In Dim (mm):      | N/A                           |
| Swing Out Dim (mm):     | N/A                           |
| Radius (mm):            | Not Applicable                |
| Glass Thickness (mm):   | 8                             |
| Easy Fit:               | No                            |
| Easy Clean:             | No                            |
| Handle Style:           | Not Applicable                |
| Handle Material:        | Not Applicable                |
| Enclosure Design:       | Frameless                     |
| Wheel Type:             | Not Applicable                |
| Support Bar Included:   | Support Bar Included          |
| Extras:                 | None                          |
|                         |                               |