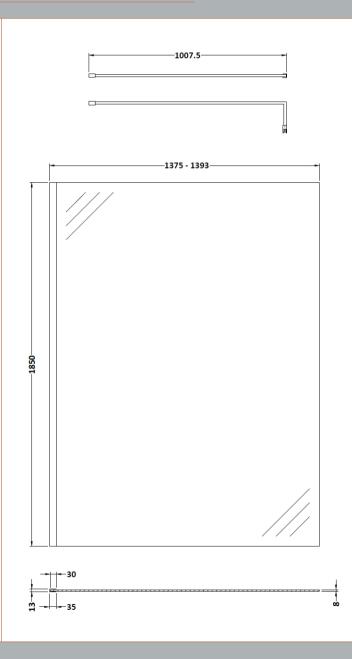

Description: Wetroom Screen 1400 X 1850 X 8mm Sales Code: WRSC14

| Product Dimensions      |                               |
|-------------------------|-------------------------------|
| Height (mm):            | 1850                          |
| Width (mm):             | 1400                          |
| Depth (mm):             | 14                            |
| Nett Weight (kg):       | 59.5                          |
| Packaging Dimensions    |                               |
| Height (mm):            | 60                            |
| Width (mm):             | 1450                          |
| Length (mm):            | 1920                          |
| Gross Weight (kg):      | 59.5                          |
| Packaging Data          |                               |
| Box Colour:             | Brown Cardboard Box - Printed |
| Box Qty:                | 1                             |
| Label Size:             | 100 x 50                      |
| Label Colour:           | Not Applicable                |
| Label Qty:              | 0                             |
| Outer Box Dimensions (I | f Applicable)                 |
| Height (mm):            |                               |
| Width (mm):             |                               |
| Depth (mm):             |                               |
| Length (mm):            |                               |
| Gross Weight (kg):      |                               |
| Barcode:                | 5055275819067                 |
| <b>Product Details</b>  |                               |
| Country of Origin:      | China                         |
| Fitting Instruction:    | Yes                           |
| CE Approval:            | Yes                           |
| Profile Material:       | Aluminium                     |
| Profile Finish:         | Polished Chrome               |
| Adjustments (mm):       | 1375mm - 1393mm               |
| Entry Width (mm):       | N/A                           |
| Swing In Dim (mm):      | N/A                           |
| Swing Out Dim (mm):     | N/A                           |
| Radius (mm):            | Not Applicable                |
| Glass Thickness (mm):   | 8                             |
| Easy Fit:               | No                            |
| Easy Clean:             | No                            |
| Handle Style:           | Not Applicable                |
| Handle Material:        | Not Applicable                |
| Enclosure Design:       | Frameless                     |
| Wheel Type:             | Not Applicable                |
| Support Bar Included:   | Support Bar Included          |
| Extras:                 | None                          |
|                         |                               |