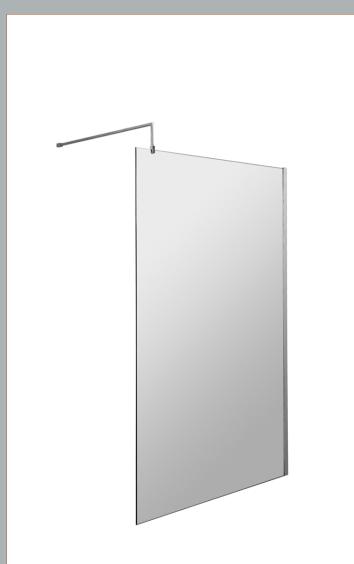

## ENCLOSURES

Sales Code: WRSC11

| Product Dimensions       |                               |
|--------------------------|-------------------------------|
| Height (mm):             | 1850                          |
| Width (mm):              | 1100                          |
| Depth (mm):              | 14                            |
| Nett Weight (kg):        | 46                            |
| Packaging Dimensions     |                               |
| Height (mm):             | 60                            |
| Width (mm):              | 1150                          |
| Length (mm):             | 1920                          |
| Gross Weight (kg):       | 46                            |
| Packaging Data           |                               |
| Box Colour:              | Brown Cardboard Box - Printed |
| Box Qty:                 | 1                             |
| Label Size:              | 100 x 50                      |
| Label Colour:            | Not Applicable                |
| Label Qty:               | 0                             |
| Outer Box Dimensions (If | f Applicable)                 |
| Height (mm):             |                               |
| Width (mm):              |                               |
| Depth (mm):              |                               |
| Length (mm):             |                               |
| Gross Weight (kg):       |                               |
| Barcode:                 | 5055275831748                 |
| Product Details          |                               |
| Country of Origin:       | China                         |
| Fitting Instruction:     | Yes                           |
| CE Approval:             | Yes                           |
| Profile Material:        | Aluminium                     |
| Profile Finish:          | Polished Chrome               |
| Adjustments (mm):        | 1075mm-1093mm                 |
| Entry Width (mm):        | N/A                           |
| Swing In Dim (mm):       | N/A                           |
| Swing Out Dim (mm):      | N/A                           |
| Radius (mm):             | Not Applicable                |
| Glass Thickness (mm):    | 8                             |
| Easy Fit:                | No                            |
| Easy Clean:              | No                            |
| Handle Style:            | Not Applicable                |
| Handle Material:         | Not Applicable                |
| Enclosure Design:        | Frameless                     |
| Wheel Type:              | Not Applicable                |
| Support Bar Included:    | Support Bar Included          |
| Extras:                  | None                          |