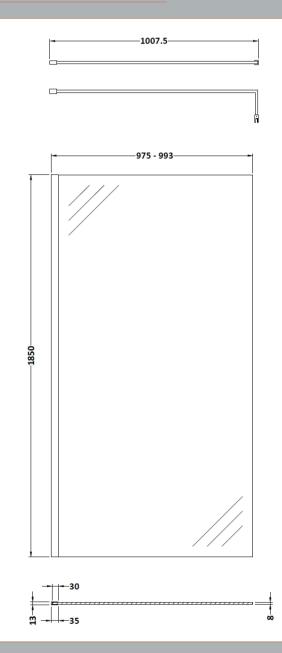

Sales Code: WRSC10 Description: Wetroom Screen 1000 X 1850 X 8mm

| Product Dimensions                   |                               |
|--------------------------------------|-------------------------------|
| Height (mm):                         | 1850                          |
| Width (mm):                          | 1000                          |
| Depth (mm):                          | 14                            |
| Nett Weight (kg):                    | 42.5                          |
| Packaging Dimensions                 |                               |
| Height (mm):                         | 65                            |
| Width (mm):                          | 1045                          |
| Length (mm):                         | 1920                          |
| Gross Weight (kg):                   | 42.5                          |
| Packaging Data                       |                               |
| Box Colour:                          | Brown Cardboard Box - Printed |
| Box Qty:                             | 1                             |
| Label Size:                          | 100 x 50                      |
| Label Colour:                        | Not Applicable                |
| Label Qty:                           | 0                             |
| Outer Box Dimensions (If Applicable) |                               |
| Height (mm):                         |                               |
| Width (mm):                          |                               |
| Depth (mm):                          |                               |
| Length (mm):                         |                               |
| Gross Weight (kg):                   |                               |
| Barcode:                             | 5055275819043                 |
| <b>Product Details</b>               |                               |
| Country of Origin:                   | China                         |
| Fitting Instruction:                 | Yes                           |
| CE Approval:                         | Yes                           |
| Profile Material:                    | Aluminium                     |
| Profile Finish:                      | Polished Chrome               |
| Adjustments (mm):                    | 975mm - 993mm                 |
| Entry Width (mm):                    | N/A                           |
| Swing In Dim (mm):                   | N/A                           |
| Swing Out Dim (mm):                  | N/A                           |
| Radius (mm):                         | Not Applicable                |
| Glass Thickness (mm):                | 8                             |
| Easy Fit:                            | No                            |
| Easy Clean:                          | No                            |
| Handle Style:                        | Not Applicable                |
| Handle Material:                     | Not Applicable                |
| Enclosure Design:                    | Frameless                     |
| Wheel Type:                          | Not Applicable                |
| Support Bar Included:                | Support Bar Included          |
| Extras:                              | None                          |