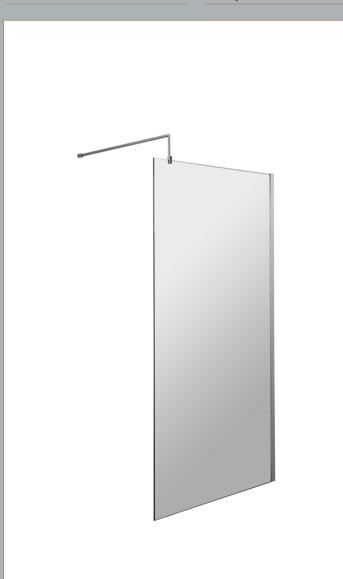

## ENCLOSURES

Sales Code: WRSC090

| ф —— 35 | 00 |
|---------|----|

| Product Dimensions       |                               |
|--------------------------|-------------------------------|
| Height (mm):             | 1850                          |
| Width (mm):              | 900                           |
| Depth (mm):              | 14                            |
| Nett Weight (kg):        | 37.5                          |
| Packaging Dimensions     |                               |
| Height (mm):             | 60                            |
| Width (mm):              | 950                           |
| Length (mm):             | 1920                          |
| Gross Weight (kg):       | 38.2                          |
| Packaging Data           |                               |
| Box Colour:              | Brown Cardboard Box - Printed |
| Box Qty:                 | 1                             |
| Label Size:              | 100 x 50                      |
| Label Colour:            | Not Applicable                |
| Label Qty:               | 0                             |
| Outer Box Dimensions (If | f Applicable)                 |
| Height (mm):             |                               |
| Width (mm):              |                               |
| Depth (mm):              |                               |
| Length (mm):             |                               |
| Gross Weight (kg):       |                               |
| Barcode:                 | 5055275819036                 |
| Product Details          |                               |
| Country of Origin:       | China                         |
| Fitting Instruction:     | Yes                           |
| CE Approval:             | Yes                           |
| Profile Material:        | Aluminium                     |
| Profile Finish:          | Polished Chrome               |
| Adjustments (mm):        | 875mm - 893mm                 |
| Entry Width (mm):        | N/A                           |
| Swing In Dim (mm):       | N/A                           |
| Swing Out Dim (mm):      | N/A                           |
| Radius (mm):             | Not Applicable                |
| Glass Thickness (mm):    | 8                             |
| Easy Fit:                | No                            |
| Easy Clean:              | No                            |
| Handle Style:            | Not Applicable                |
| Handle Material:         | Not Applicable                |
| Enclosure Design:        | Frameless                     |
| Wheel Type:              | Not Applicable                |
| Support Bar Included:    | Support Bar Included          |
| Extras:                  | None                          |
|                          |                               |