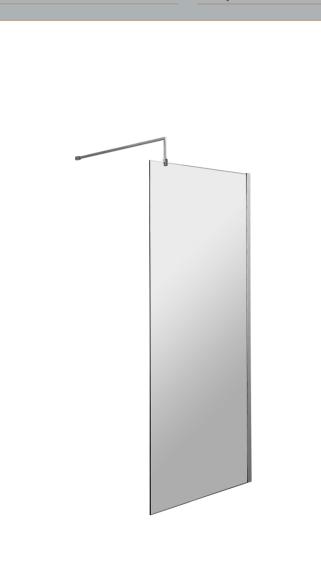

## ENCLOSURES

Sales Code: WRSC080

| Product Dimensions         |                               |
|----------------------------|-------------------------------|
| Height (mm):               | 1850                          |
| Width (mm):                | 800                           |
| Depth (mm):                | 14                            |
| Nett Weight (kg):          | 34                            |
| Packaging Dimensions       |                               |
| Height (mm):               | 60                            |
| Width (mm):                | 850                           |
| Length (mm):               | 1920                          |
| Gross Weight (kg):         | 34                            |
| Packaging Data             |                               |
| Box Colour:                | Brown Cardboard Box - Printed |
| Box Oty:                   | 1                             |
| Label Size:                | 100 x 50                      |
| Label Colour:              | Not Applicable                |
| Label Qty:                 | 0                             |
| Outer Box Dimensions (If A | Applicable)                   |
| Height (mm):               | rr ·······                    |
| Width (mm):                |                               |
| Depth (mm):                |                               |
| Length (mm):               |                               |
| Gross Weight (kg):         |                               |
| Barcode:                   | 5055275819029                 |
| Product Details            |                               |
| Country of Origin:         | China                         |
| Fitting Instruction:       | Yes                           |
| CE Approval:               | Yes                           |
| Profile Material:          | Aluminium                     |
| Profile Finish:            | Polished Chrome               |
| Adjustments (mm):          | 775mm - 793mm                 |
| Entry Width (mm):          | N/A                           |
| Swing In Dim (mm):         | N/A                           |
| Swing Out Dim (mm):        | N/A                           |
| Radius (mm):               | Not Applicable                |
| Glass Thickness (mm):      | 8                             |
| Easy Fit:                  | No                            |
| Easy Clean:                | No                            |
| Handle Style:              | Not Applicable                |
| Handle Material:           | Not Applicable                |
| Enclosure Design:          | Frameless                     |
| Wheel Type:                | Not Applicable                |
| Support Bar Included:      | Support Bar Included          |
| Extras:                    | None                          |