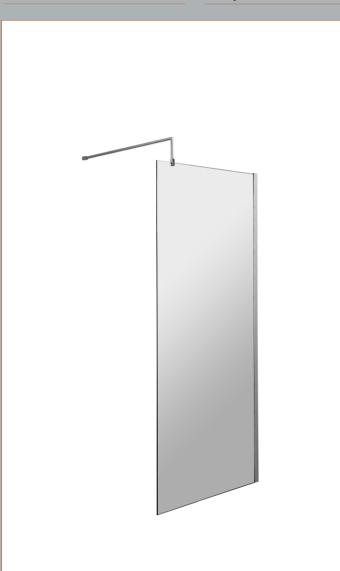

## ENCLOSURES

Sales Code: WRSC076

| Product Dimensions       |                               |
|--------------------------|-------------------------------|
| Height (mm):             | 1850                          |
| Width (mm):              | 760                           |
| Depth (mm):              | 14                            |
| Nett Weight (kg):        | 32.5                          |
| Packaging Dimensions     |                               |
| Height (mm):             | 60                            |
| Width (mm):              | 810                           |
| Length (mm):             | 1920                          |
| Gross Weight (kg):       | 32.5                          |
| Packaging Data           |                               |
| Box Colour:              | Brown Cardboard Box - Printed |
| Box Qty:                 | 1                             |
| Label Size:              | 100 x 50                      |
| Label Colour:            | Not Applicable                |
| Label Qty:               | 0                             |
| Outer Box Dimensions (If | f Applicable)                 |
| Height (mm):             |                               |
| Width (mm):              |                               |
| Depth (mm):              |                               |
| Length (mm):             |                               |
| Gross Weight (kg):       |                               |
| Barcode:                 | 5055275819012                 |
| Product Details          |                               |
| Country of Origin:       | China                         |
| Fitting Instruction:     | Yes                           |
| CE Approval:             | Yes                           |
| Profile Material:        | Aluminium                     |
| Profile Finish:          | Polished Chrome               |
| Adjustments (mm):        | 735mm - 753mm                 |
| Entry Width (mm):        | N/A                           |
| Swing In Dim (mm):       | N/A                           |
| Swing Out Dim (mm):      | N/A                           |
| Radius (mm):             | Not Applicable                |
| Glass Thickness (mm):    | 8                             |
| Easy Fit:                | No                            |
| Easy Clean:              | No                            |
| Handle Style:            | Not Applicable                |
| Handle Material:         | Not Applicable                |
| Enclosure Design:        | Frameless                     |
| Wheel Type:              | Not Applicable                |
| Support Bar Included:    | Support Bar Included          |
| Extras:                  | None                          |