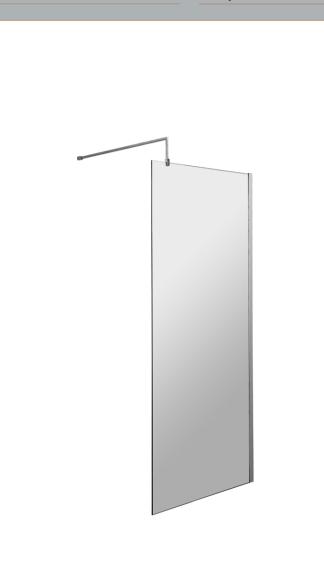

## ENCLOSURES

Sales Code: WRSC070

Description: Wetroom Screen 700 X 1850 X 8mm

| Product Dimensions              |                               |
|---------------------------------|-------------------------------|
| Height (mm):                    | 1850                          |
| Width (mm):                     | 700                           |
| Depth (mm):                     | 14                            |
| Nett Weight (kg):               | 29.5                          |
| Packaging Dimensions            |                               |
| Height (mm):                    | 60                            |
| Width (mm):                     | 750                           |
| Length (mm):                    | 1920                          |
| Gross Weight (kg):              | 29.5                          |
| Packaging Data                  |                               |
| Box Colour:                     | Brown Cardboard Box - Printed |
| Box Qty:                        | 1                             |
| Label Size:                     | 100 x 50                      |
| Label Colour:                   | Not Applicable                |
| Label Qty:                      | 0                             |
| <b>Outer Box Dimensions (If</b> | Applicable)                   |
| Height (mm):                    |                               |
| Width (mm):                     |                               |
| Depth (mm):                     |                               |
| Length (mm):                    |                               |
| Gross Weight (kg):              |                               |
| Barcode:                        | 5055275819005                 |
| Product Details                 |                               |
| Country of Origin:              | China                         |
| Fitting Instruction:            | Yes                           |
| CE Approval:                    | Yes                           |
| Profile Material:               | Aluminium                     |
| Profile Finish:                 | Polished Chrome               |
| Adjustments (mm):               | 675mm - 693mm                 |
| Entry Width (mm):               | N/A                           |
| Swing In Dim (mm):              | N/A                           |
| Swing Out Dim (mm):             | N/A                           |
| Radius (mm):                    | Not Applicable                |
| Glass Thickness (mm):           | 8                             |
| Easy Fit:                       | No                            |
| Easy Clean:                     | No                            |
| Handle Style:                   | Not Applicable                |
| Handle Material:                | Not Applicable                |
| Enclosure Design:               | Frameless                     |
| Wheel Type:                     | Not Applicable                |
| Support Bar Included:           | Support Bar Included          |
| Extras:                         | None                          |