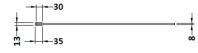

## ENCLOSURES

Sales Code: WRSC070

Description: Wetroom Screen 700 X 1850 X 8mm

| Product Dimensions              |                               |
|---------------------------------|-------------------------------|
| Height (mm):                    | 1850                          |
| Width (mm):                     | 700                           |
| Depth (mm):                     | 14                            |
| Nett Weight (kg):               | 29.5                          |
| Packaging Dimensions            |                               |
| Height (mm):                    | 60                            |
| Width (mm):                     | 750                           |
| Length (mm):                    | 1920                          |
| Gross Weight (kg):              | 29.5                          |
| Packaging Data                  |                               |
| Box Colour:                     | Brown Cardboard Box - Printed |
| Box Qty:                        | 1                             |
| Label Size:                     | 100 x 50                      |
| Label Colour:                   | Not Applicable                |
| Label Qty:                      | 0                             |
| <b>Outer Box Dimensions (If</b> | Applicable)                   |
| Height (mm):                    |                               |
| Width (mm):                     |                               |
| Depth (mm):                     |                               |
| Length (mm):                    |                               |
| Gross Weight (kg):              |                               |
| Barcode:                        | 5055275819005                 |
| Product Details                 |                               |
| Country of Origin:              | China                         |
| Fitting Instruction:            | Yes                           |
| CE Approval:                    | Yes                           |
| Profile Material:               | Aluminium                     |
| Profile Finish:                 | Polished Chrome               |
| Adjustments (mm):               | 675mm - 693mm                 |
| Entry Width (mm):               | N/A                           |
| Swing In Dim (mm):              | N/A                           |
| Swing Out Dim (mm):             | N/A                           |
| Radius (mm):                    | Not Applicable                |
| Glass Thickness (mm):           | 8                             |
| Easy Fit:                       | No                            |
| Easy Clean:                     | No                            |
| Handle Style:                   | Not Applicable                |
| Handle Material:                | Not Applicable                |
| Enclosure Design:               | Frameless                     |
| Wheel Type:                     | Not Applicable                |
| Support Bar Included:           | Support Bar Included          |
| Extras:                         | None                          |