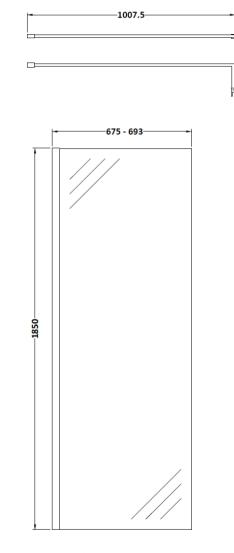

## ENCLOSURES

Sales Code: WRSC070

Description: Wetroom Screen 700 X 1850 X 8mm

| Product Dimensions              |                               |
|---------------------------------|-------------------------------|
| Height (mm):                    | 1850                          |
| Width (mm):                     | 700                           |
| Depth (mm):                     | 14                            |
| Nett Weight (kg):               | 29.5                          |
| Packaging Dimensions            |                               |
| Height (mm):                    | 60                            |
| Width (mm):                     | 750                           |
| Length (mm):                    | 1920                          |
| Gross Weight (kg):              | 29.5                          |
| Packaging Data                  |                               |
| Box Colour:                     | Brown Cardboard Box - Printed |
| Box Qty:                        | 1                             |
| Label Size:                     | 100 x 50                      |
| Label Colour:                   | Not Applicable                |
| Label Qty:                      | 0                             |
| <b>Outer Box Dimensions (If</b> | Applicable)                   |
| Height (mm):                    |                               |
| Width (mm):                     |                               |
| Depth (mm):                     |                               |
| Length (mm):                    |                               |
| Gross Weight (kg):              |                               |
| Barcode:                        | 5055275819005                 |
| Product Details                 |                               |
| Country of Origin:              | China                         |
| Fitting Instruction:            | Yes                           |
| CE Approval:                    | Yes                           |
| Profile Material:               | Aluminium                     |
| Profile Finish:                 | Polished Chrome               |
| Adjustments (mm):               | 675mm - 693mm                 |
| Entry Width (mm):               | N/A                           |
| Swing In Dim (mm):              | N/A                           |
| Swing Out Dim (mm):             | N/A                           |
| Radius (mm):                    | Not Applicable                |
| Glass Thickness (mm):           | 8                             |
| Easy Fit:                       | No                            |
| Easy Clean:                     | No                            |
| Handle Style:                   | Not Applicable                |
| Handle Material:                | Not Applicable                |
| Enclosure Design:               | Frameless                     |
| Wheel Type:                     | Not Applicable                |
| Support Bar Included:           | Support Bar Included          |
| Extras:                         | None                          |