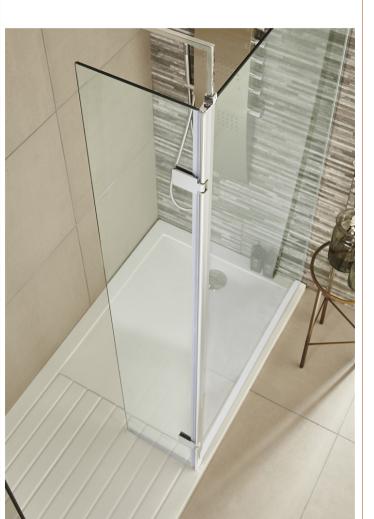

## ENCLOSURES

Sales Code: WRS030H

**Description:** Wetroom Swing Screen 300X1850

| Height (mm):                         | 1850                          |
|--------------------------------------|-------------------------------|
| Width (mm):                          | 322                           |
| Depth (mm):                          | 27                            |
| Nett Weight (kg):                    | 13                            |
| Packaging Dimensions                 |                               |
| Height (mm):                         | 55                            |
| Width (mm):                          | 400                           |
| Length (mm):                         | 1875                          |
| Gross Weight (kg):                   | 13.5                          |
| Packaging Data                       |                               |
| Box Colour:                          | Brown Cardboard Box - Printed |
| Box Oty:                             | 1                             |
| Label Size:                          | 100 x 50                      |
| Label Colour:                        | Not Applicable                |
| Label Qty:                           | 0                             |
| Outer Box Dimensions (If A           |                               |
| Height (mm):                         | (ppicable)                    |
| Width (mm):                          |                               |
| Depth (mm):                          |                               |
| Length (mm):                         |                               |
| Gross Weight (kg):                   |                               |
| Barcode:                             | 5055369057795                 |
| Product Details                      | 303303031133                  |
|                                      | China                         |
| Country of Origin:                   | Yes                           |
| Fitting Instruction:<br>CE Approval: | Yes                           |
| Profile Material:                    | Aluminium                     |
| Profile Finish:                      | Polished Chrome               |
| Adjustments (mm):                    | N/A                           |
| Entry Width (mm):                    | N/A<br>N/A                    |
| Swing In Dim (mm):                   | N/A<br>N/A                    |
| Swing Out Dim (mm):                  | N/A<br>N/A                    |
| Radius (mm):                         | Not Applicable                |
| Glass Thickness (mm):                | 8                             |
| Easy Fit:                            | No                            |
| Easy Clean:                          | No                            |
| Handle Style:                        | Not Applicable                |
| Handle Material:                     | Not Applicable                |
| Enclosure Design:                    | Frameless                     |
| Wheel Type:                          | Not Applicable                |
| Support Bar Included:                | Support Bar Included          |
| Extras:                              | None                          |