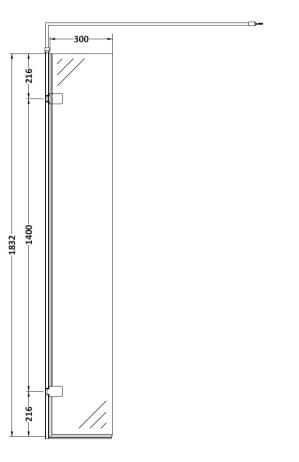

## ENCLOSURES

Sales Code: WRS030H

**Description:** Wetroom Swing Screen 300X1850

| Height (mm):                         | 1850                          |
|--------------------------------------|-------------------------------|
| Width (mm):                          | 322                           |
| Depth (mm):                          | 27                            |
| Nett Weight (kg):                    | 13                            |
| Packaging Dimensions                 |                               |
| Height (mm):                         | 55                            |
| Width (mm):                          | 400                           |
| Length (mm):                         | 1875                          |
| Gross Weight (kg):                   | 13.5                          |
| Packaging Data                       |                               |
| Box Colour:                          | Brown Cardboard Box - Printed |
| Box Oty:                             | 1                             |
| Label Size:                          | 100 x 50                      |
| Label Colour:                        | Not Applicable                |
| Label Qty:                           | 0                             |
| Outer Box Dimensions (If A           |                               |
| Height (mm):                         | (ppicable)                    |
| Width (mm):                          |                               |
| Depth (mm):                          |                               |
| Length (mm):                         |                               |
| Gross Weight (kg):                   |                               |
| Barcode:                             | 5055369057795                 |
| Product Details                      | 303303031133                  |
|                                      | China                         |
| Country of Origin:                   | Yes                           |
| Fitting Instruction:<br>CE Approval: | Yes                           |
| Profile Material:                    | Aluminium                     |
| Profile Finish:                      | Polished Chrome               |
| Adjustments (mm):                    | N/A                           |
| Entry Width (mm):                    | N/A<br>N/A                    |
| Swing In Dim (mm):                   | N/A<br>N/A                    |
| Swing Out Dim (mm):                  | N/A<br>N/A                    |
| Radius (mm):                         | Not Applicable                |
| Glass Thickness (mm):                | 8                             |
| Easy Fit:                            | No                            |
| Easy Clean:                          | No                            |
| Handle Style:                        | Not Applicable                |
| Handle Material:                     | Not Applicable                |
| Enclosure Design:                    | Frameless                     |
| Wheel Type:                          | Not Applicable                |
| Support Bar Included:                | Support Bar Included          |
| Extras:                              | None                          |