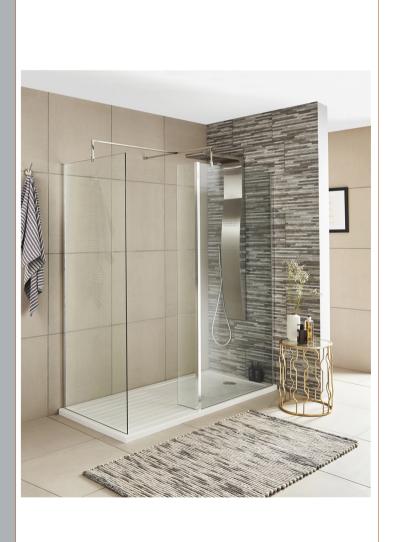

Sales Code: WRS025 Description: Wetroom Screen Return 1850mmx215mm

| Does does to Discoursians            |                               |
|--------------------------------------|-------------------------------|
| <b>Product Dimensions</b>            |                               |
| Height (mm):                         | 1850                          |
| Width (mm):                          | 215                           |
| Depth (mm):                          | 28                            |
| Nett Weight (kg):                    | 8.77                          |
| Packaging Dimensions                 |                               |
| Height (mm):                         | 55                            |
| Width (mm):                          | 290                           |
| Length (mm):                         | 1910                          |
| Gross Weight (kg):                   | 8.77                          |
| Packaging Data                       |                               |
| Box Colour:                          | Brown Cardboard Box - Printed |
| Box Qty:                             | 1                             |
| Label Size:                          | 100 x 50                      |
| Label Colour:                        | Not Applicable                |
| Label Qty:                           | 0                             |
| Outer Box Dimensions (If Applicable) |                               |
| Height (mm):                         |                               |
| Width (mm):                          |                               |
| Depth (mm):                          |                               |
| Length (mm):                         |                               |
| Gross Weight (kg):                   |                               |
| Barcode:                             | 5055369001774                 |
| <b>Product Details</b>               |                               |
| Country of Origin:                   | China                         |
| Fitting Instruction:                 | Yes                           |
| CE Approval:                         | Yes                           |
| Profile Material:                    | Aluminium                     |
| Profile Finish:                      | Polished Chrome               |
| Adjustments (mm):                    | N/A                           |
| Entry Width (mm):                    | N/A                           |
| Swing In Dim (mm):                   | N/A                           |
| Swing Out Dim (mm):                  | N/A                           |
| Radius (mm):                         | Not Applicable                |
| Glass Thickness (mm):                | 8                             |
| Easy Fit:                            | No                            |
| Easy Clean:                          | No                            |
| Handle Style:                        | Not Applicable                |
| Handle Material:                     | Not Applicable                |
| Enclosure Design:                    | Frameless                     |
| Wheel Type:                          | Not Applicable                |
| Support Bar Included:                | Support Bar Not Included      |
| Extras:                              | None                          |
|                                      |                               |