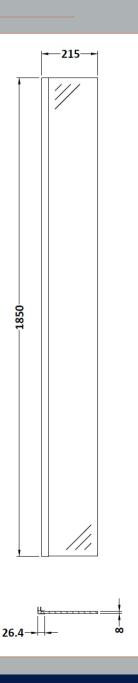

Sales Code: WRS025 Description: Wetroom Screen Return 1850mmx215mm

| Does does to Discoursians            |                               |
|--------------------------------------|-------------------------------|
| <b>Product Dimensions</b>            |                               |
| Height (mm):                         | 1850                          |
| Width (mm):                          | 215                           |
| Depth (mm):                          | 28                            |
| Nett Weight (kg):                    | 8.77                          |
| Packaging Dimensions                 |                               |
| Height (mm):                         | 55                            |
| Width (mm):                          | 290                           |
| Length (mm):                         | 1910                          |
| Gross Weight (kg):                   | 8.77                          |
| Packaging Data                       |                               |
| Box Colour:                          | Brown Cardboard Box - Printed |
| Box Qty:                             | 1                             |
| Label Size:                          | 100 x 50                      |
| Label Colour:                        | Not Applicable                |
| Label Qty:                           | 0                             |
| Outer Box Dimensions (If Applicable) |                               |
| Height (mm):                         |                               |
| Width (mm):                          |                               |
| Depth (mm):                          |                               |
| Length (mm):                         |                               |
| Gross Weight (kg):                   |                               |
| Barcode:                             | 5055369001774                 |
| <b>Product Details</b>               |                               |
| Country of Origin:                   | China                         |
| Fitting Instruction:                 | Yes                           |
| CE Approval:                         | Yes                           |
| Profile Material:                    | Aluminium                     |
| Profile Finish:                      | Polished Chrome               |
| Adjustments (mm):                    | N/A                           |
| Entry Width (mm):                    | N/A                           |
| Swing In Dim (mm):                   | N/A                           |
| Swing Out Dim (mm):                  | N/A                           |
| Radius (mm):                         | Not Applicable                |
| Glass Thickness (mm):                | 8                             |
| Easy Fit:                            | No                            |
| Easy Clean:                          | No                            |
| Handle Style:                        | Not Applicable                |
| Handle Material:                     | Not Applicable                |
| Enclosure Design:                    | Frameless                     |
| Wheel Type:                          | Not Applicable                |
| Support Bar Included:                | Support Bar Not Included      |
| Extras:                              | None                          |
|                                      |                               |