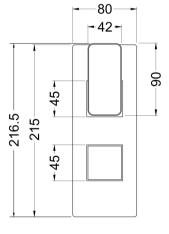

Sales Code: WINTW01 Description: Windon Twin Thermostatic Valve

| <b>Product Dimensions</b>        |                                           |
|----------------------------------|-------------------------------------------|
| Length (mm):                     |                                           |
| Width (mm):                      | 120                                       |
| Height (mm):                     | 215                                       |
| Depth (mm):                      | 135                                       |
| Nett Weight (kg):                | 2.57                                      |
| <b>Packaging Dimensions</b>      |                                           |
| Length (mm):                     | 250                                       |
| Width (mm):                      | 240                                       |
| Height (mm):                     |                                           |
| Gross Weight (kg):               | 2.57                                      |
| Packaging Data                   |                                           |
| Box Colour:                      | White Cardboard Box                       |
| Box Qty:                         | 1                                         |
| Label Size:                      | 100 x 50                                  |
| Label Colour:                    | White Label                               |
| Label Qty:                       | 1                                         |
| Outer Box Dimensions (If A       |                                           |
|                                  | фрисание)                                 |
| Length (mm):                     | 200                                       |
| Width (mm):                      | 360                                       |
| Height (mm):                     | 500                                       |
| Depth (mm):                      | 280                                       |
| Gross Weight (kg):               | 17                                        |
| Barcode:                         | 5056211898382                             |
| Product Details                  | 01:                                       |
| Country of Origin:               | China                                     |
| Fitting Instruction:             | No No                                     |
| Product Material:                | Brass/ABS                                 |
| Mount Type:                      | Recessed, Wall                            |
| Outlet Elbow Supplied:           | No No                                     |
| Easy Clean:                      | Not Applicable                            |
| Head Included:                   | No                                        |
| Handset Included:                | No                                        |
| Body Jets Included:              | Not Applicable                            |
| No of Body Jets:                 | Not Applicable                            |
| Operating Pressure (bar):        | 0.1                                       |
| Valve/Cartridge Type:            | 1/4 Turn Ceramic Disc                     |
| Flow Rates (L/min): 0.1 bar: 5.5 | 0.5 bar: 14 1 bar: 20 2 bar: 29 3 bar: 44 |
| TMV2 Approved: Yes               | Approval No: Bc 1875 00817                |
| TMV3 Approved: Yes               | Approval No: Nsf 1938 1217                |
| WRAS Approved: Yes               | Approval No: 1703023                      |
| Head Function:                   | Not Applicable                            |
| Handset Function:                | Not Applicable                            |
| Body Jet Info:                   | Not Applicable                            |
| Pipe Size:                       | 15 mm (1/2" Bsp)                          |
| Pipe Centres:                    | N/A                                       |
| Colour/Finish:                   | Chrome                                    |
| Hose Included:                   | Not Applicable                            |