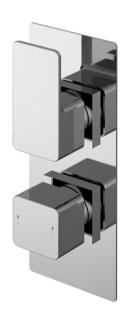

Sales Code: WINTW01 Description: Windon Twin Thermostatic Valve

| <b>Product Dimensions</b>        |                                           |
|----------------------------------|-------------------------------------------|
| Length (mm):                     |                                           |
| Width (mm):                      | 120                                       |
| Height (mm):                     | 215                                       |
| Depth (mm):                      | 135                                       |
| Nett Weight (kg):                | 2.57                                      |
| <b>Packaging Dimensions</b>      |                                           |
| Length (mm):                     | 250                                       |
| Width (mm):                      | 240                                       |
| Height (mm):                     |                                           |
| Gross Weight (kg):               | 2.57                                      |
| Packaging Data                   |                                           |
| Box Colour:                      | White Cardboard Box                       |
| Box Qty:                         | 1                                         |
| Label Size:                      | 100 x 50                                  |
| Label Colour:                    | White Label                               |
| Label Qty:                       | 1                                         |
| Outer Box Dimensions (If A       |                                           |
|                                  | фрисание)                                 |
| Length (mm):                     | 200                                       |
| Width (mm):                      | 360                                       |
| Height (mm):                     | 500                                       |
| Depth (mm):                      | 280                                       |
| Gross Weight (kg):               | 17                                        |
| Barcode:                         | 5056211898382                             |
| Product Details                  | 01:                                       |
| Country of Origin:               | China                                     |
| Fitting Instruction:             | No No                                     |
| Product Material:                | Brass/ABS                                 |
| Mount Type:                      | Recessed, Wall                            |
| Outlet Elbow Supplied:           | No No                                     |
| Easy Clean:                      | Not Applicable                            |
| Head Included:                   | No                                        |
| Handset Included:                | No                                        |
| Body Jets Included:              | Not Applicable                            |
| No of Body Jets:                 | Not Applicable                            |
| Operating Pressure (bar):        | 0.1                                       |
| Valve/Cartridge Type:            | 1/4 Turn Ceramic Disc                     |
| Flow Rates (L/min): 0.1 bar: 5.5 | 0.5 bar: 14 1 bar: 20 2 bar: 29 3 bar: 44 |
| TMV2 Approved: Yes               | Approval No: Bc 1875 00817                |
| TMV3 Approved: Yes               | Approval No: Nsf 1938 1217                |
| WRAS Approved: Yes               | Approval No: 1703023                      |
| Head Function:                   | Not Applicable                            |
| Handset Function:                | Not Applicable                            |
| Body Jet Info:                   | Not Applicable                            |
| Pipe Size:                       | 15 mm (1/2" Bsp)                          |
| Pipe Centres:                    | N/A                                       |
| Colour/Finish:                   | Chrome                                    |
| Hose Included:                   | Not Applicable                            |