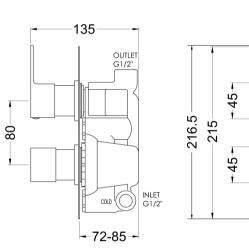

Sales Code: WINTW01 Description: Windon Twin Thermostatic Valve

| <b>Product Dimensions</b>        |                                           |
|----------------------------------|-------------------------------------------|
| Length (mm):                     |                                           |
| Width (mm):                      | 120                                       |
| Height (mm):                     | 215                                       |
| Depth (mm):                      | 135                                       |
| Nett Weight (kg):                | 2.57                                      |
| <b>Packaging Dimensions</b>      |                                           |
| Length (mm):                     | 250                                       |
| Width (mm):                      | 240                                       |
| Height (mm):                     |                                           |
| Gross Weight (kg):               | 2.57                                      |
| Packaging Data                   |                                           |
| Box Colour:                      | White Cardboard Box                       |
| Box Qty:                         | 1                                         |
| Label Size:                      | 100 x 50                                  |
| Label Colour:                    | White Label                               |
| Label Qty:                       | 1                                         |
| Outer Box Dimensions (If A       |                                           |
|                                  | фрисание)                                 |
| Length (mm):                     | 200                                       |
| Width (mm):                      | 360                                       |
| Height (mm):                     | 500                                       |
| Depth (mm):                      | 280                                       |
| Gross Weight (kg):               | 17                                        |
| Barcode:                         | 5056211898382                             |
| Product Details                  | 01:                                       |
| Country of Origin:               | China                                     |
| Fitting Instruction:             | No No                                     |
| Product Material:                | Brass/ABS                                 |
| Mount Type:                      | Recessed, Wall                            |
| Outlet Elbow Supplied:           | No No                                     |
| Easy Clean:                      | Not Applicable                            |
| Head Included:                   | No                                        |
| Handset Included:                | No                                        |
| Body Jets Included:              | Not Applicable                            |
| No of Body Jets:                 | Not Applicable                            |
| Operating Pressure (bar):        | 0.1                                       |
| Valve/Cartridge Type:            | 1/4 Turn Ceramic Disc                     |
| Flow Rates (L/min): 0.1 bar: 5.5 | 0.5 bar: 14 1 bar: 20 2 bar: 29 3 bar: 44 |
| TMV2 Approved: Yes               | Approval No: Bc 1875 00817                |
| TMV3 Approved: Yes               | Approval No: Nsf 1938 1217                |
| WRAS Approved: Yes               | Approval No: 1703023                      |
| Head Function:                   | Not Applicable                            |
| Handset Function:                | Not Applicable                            |
| Body Jet Info:                   | Not Applicable                            |
| Pipe Size:                       | 15 mm (1/2" Bsp)                          |
| Pipe Centres:                    | N/A                                       |
| Colour/Finish:                   | Chrome                                    |
| Hose Included:                   | Not Applicable                            |