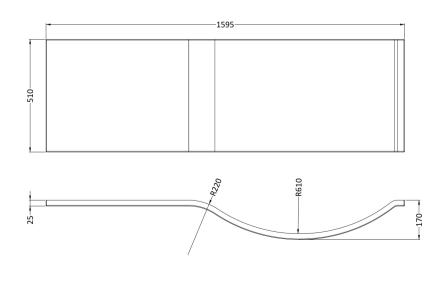

Sales Code: WBP203 Description: 1600 P Shape Front Panel

| <b>Product Dimensions</b>      |                        |
|--------------------------------|------------------------|
| Length (mm):                   | 1595                   |
| Width (mm):                    | 510                    |
| Depth (mm):                    | 170                    |
| Nett Weight (kg):              | 2                      |
| <b>Packaging Dimensions</b>    |                        |
| Length (mm):                   | 700                    |
| Width (mm):                    | 1600                   |
| Depth (mm):                    | 50                     |
| Gross Weight (kg):             | 2                      |
| Packaging Data                 |                        |
| Box Colour:                    | Brown Cardboard Sleeve |
| Box Qty:                       | 1                      |
| Label Size:                    | 100 x 50               |
| Label Colour:                  | White Label            |
| Label Qty:                     | 1                      |
| <b>Outer Box Dimensions (I</b> | f Applicable)          |
| Length (mm):                   |                        |
| Width (mm):                    |                        |
| Height (mm):                   |                        |
| Gross Weight (kg):             |                        |
| Barcode:                       | 5056211822264          |
| <b>Product Details</b>         |                        |
| Country of Origin:             | Turkey                 |
| Fitting Instruction:           | No                     |
| Certification:                 | FSC: CE:               |
| Material Colour Reference:     | Not Applicable         |
| Product Material:              | Not Applicable         |
| Material Thickness:            | N/A                    |
| Volume (Ltr):                  | N/A                    |
| Displaced Capacity:            | N/A                    |
| Leg Set Included:              | Not Applicable         |
| Waste Included:                | Not Applicable         |
| Drilled/Undrilled:             | Not Applicable         |
| Includes Grips:                | Not Applicable         |
| Embossed:                      | Not Applicable         |
| No of Tapholes:                | Not Applicable         |
| Anti-Slip:                     | Not Applicable         |
|                                |                        |