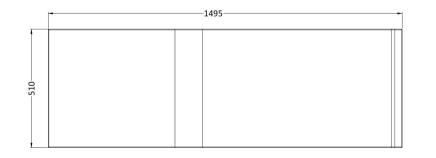

## TECHNICAL DATA SHEET

Sales Code: WBP202

**Description:** 1500mm P Shaped Front Panel

| Product Dimensions             |                          |
|--------------------------------|--------------------------|
| Length (mm):                   | 1495                     |
| Width (mm):                    | 510                      |
| Depth (mm):                    | 170                      |
| Nett Weight (kg):              | 2                        |
| Packaging Dimensions           |                          |
| Length (mm):                   | 1500                     |
| Width (mm):                    | 520                      |
| Depth (mm):                    | 30                       |
| Gross Weight (kg):             | 2                        |
| Packaging Data                 |                          |
| Box Colour:                    | Polybagged With End Caps |
| Box Qty:                       | 1                        |
| Label Size:                    | 100 x 50                 |
| Label Colour:                  | White Label              |
| Label Qty:                     | 1                        |
| <b>Outer Box Dimensions (I</b> | f Applicable)            |
| Length (mm):                   |                          |
| Width (mm):                    |                          |
| Height (mm):                   |                          |
| Gross Weight (kg):             |                          |
| Barcode:                       | 5055275824634            |
| Product Details                |                          |
| Country of Origin:             | Turkey                   |
| Fitting Instruction:           | No                       |
| Certification:                 | FSC: CE:                 |
| Material Colour Reference:     | European White           |
| Product Material:              | Acrylic                  |
| Material Thickness:            | 2mm                      |
| Volume (Ltr):                  | N/A                      |
| Displaced Capacity:            | N/A                      |
| Leg Set Included:              | Not Applicable           |
| Waste Included:                | Not Applicable           |
| Drilled/Undrilled:             | Not Applicable           |
| Includes Grips:                | Not Applicable           |
| Embossed:                      | Not Applicable           |
| No of Tapholes:                | None                     |
| Anti-Slip:                     | Not Applicable           |
|                                |                          |