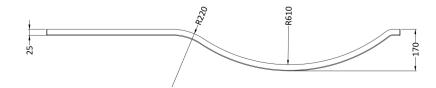

## TECHNICAL DATA SHEET

Sales Code: WBP202

**Description:** 1500mm P Shaped Front Panel

| Product Dimensions             |                          |
|--------------------------------|--------------------------|
| Length (mm):                   | 1495                     |
| Width (mm):                    | 510                      |
| Depth (mm):                    | 170                      |
| Nett Weight (kg):              | 2                        |
| Packaging Dimensions           |                          |
| Length (mm):                   | 1500                     |
| Width (mm):                    | 520                      |
| Depth (mm):                    | 30                       |
| Gross Weight (kg):             | 2                        |
| Packaging Data                 |                          |
| Box Colour:                    | Polybagged With End Caps |
| Box Qty:                       | 1                        |
| Label Size:                    | 100 x 50                 |
| Label Colour:                  | White Label              |
| Label Qty:                     | 1                        |
| <b>Outer Box Dimensions (I</b> | f Applicable)            |
| Length (mm):                   |                          |
| Width (mm):                    |                          |
| Height (mm):                   |                          |
| Gross Weight (kg):             |                          |
| Barcode:                       | 5055275824634            |
| Product Details                |                          |
| Country of Origin:             | Turkey                   |
| Fitting Instruction:           | No                       |
| Certification:                 | FSC: CE:                 |
| Material Colour Reference:     | European White           |
| Product Material:              | Acrylic                  |
| Material Thickness:            | 2mm                      |
| Volume (Ltr):                  | N/A                      |
| Displaced Capacity:            | N/A                      |
| Leg Set Included:              | Not Applicable           |
| Waste Included:                | Not Applicable           |
| Drilled/Undrilled:             | Not Applicable           |
| Includes Grips:                | Not Applicable           |
| Embossed:                      | Not Applicable           |
| No of Tapholes:                | None                     |
| Anti-Slip:                     | Not Applicable           |
|                                |                          |